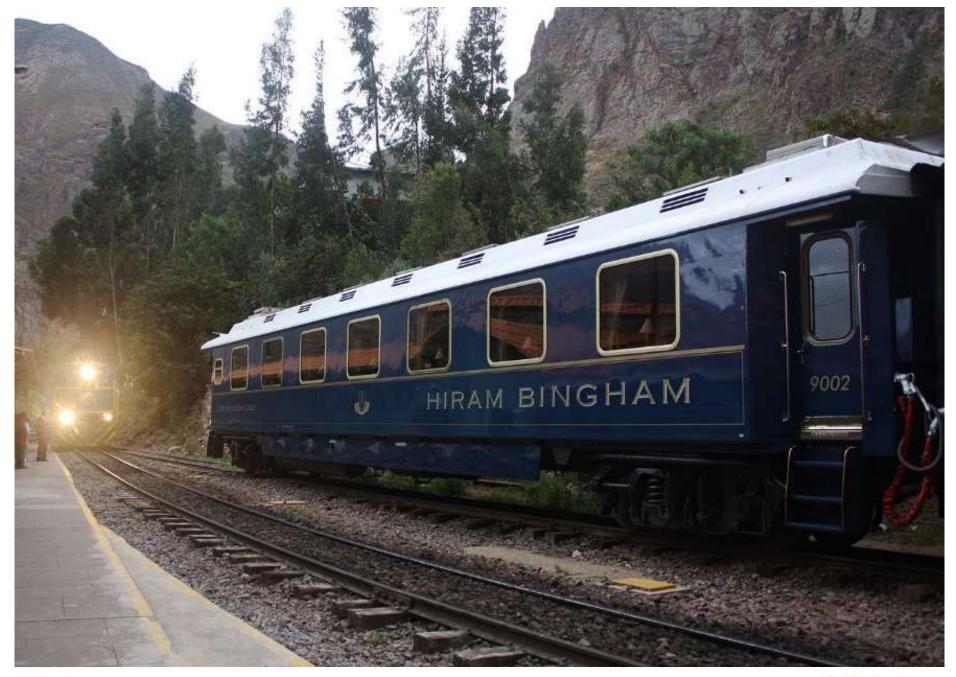

Hiram Bingham train

60 Metropolitan Touring

**Machu Picchu Citadel** 

Machu Picchu Citadel

60 Metropolitan Touring

**Machu Picchu Citadel** 

60 Metropolitan Touring

60 Metropolitan