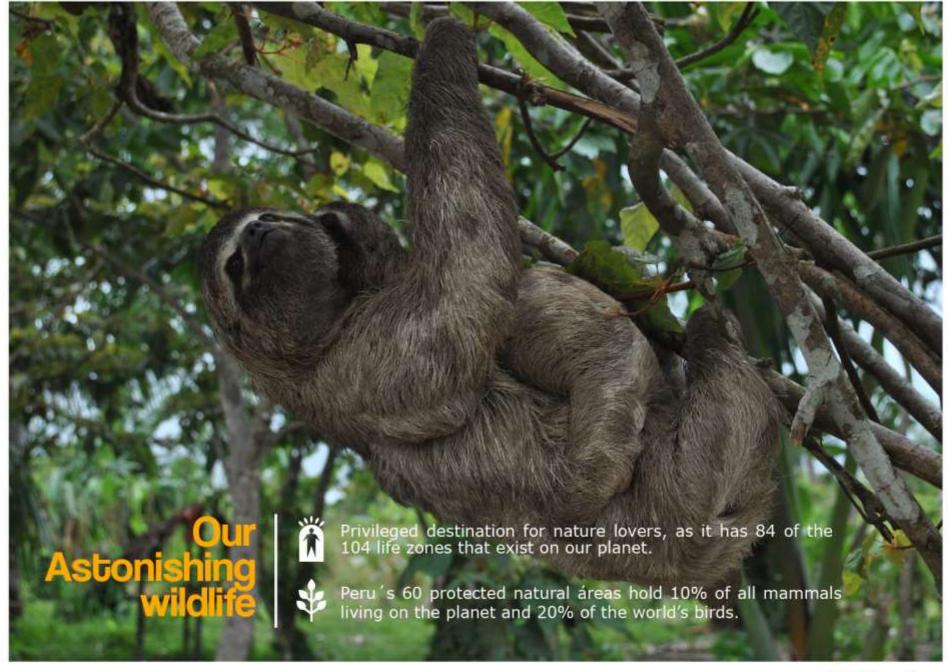

#### ENJOY THE BEAUTIFU LIMA

- >> Capital of the Country and the gateway to the rest of Peru.
- House of the best Pre-Hispanic Museums in South America – Larco Museum.
- >> Exquisite Gastronomy and Cultural exhibitions.