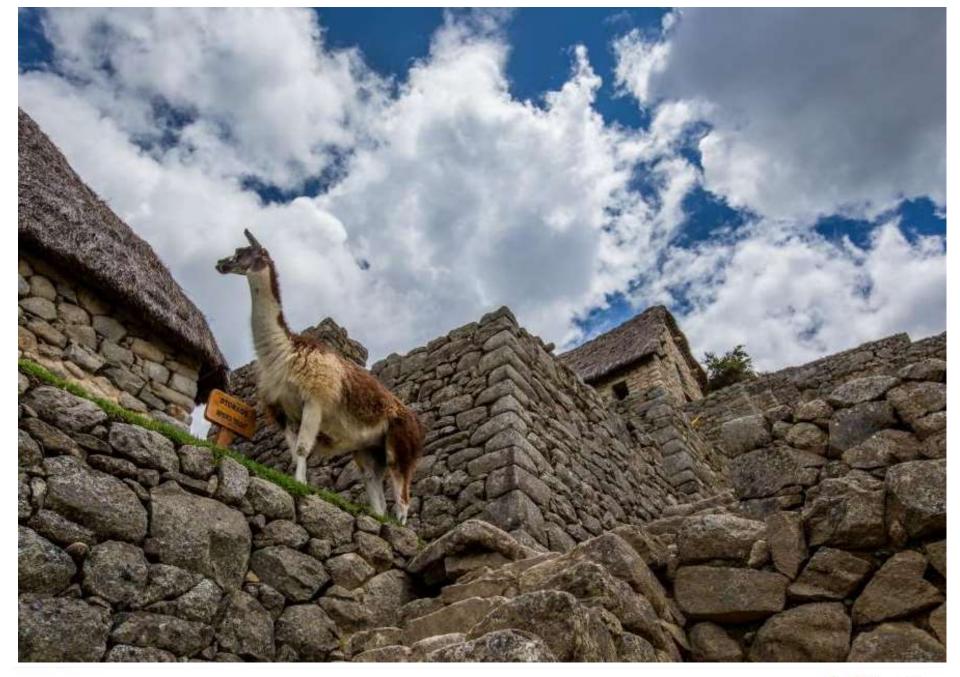

## PICCHU PICCHU THE WORLD'S NAVE

- >> The lost city of the Incas.
- A mystic place of worship, a spot for star-gazing, and the private hacienda of the Inca Pachacutec.
- A real jewel in architecture and engineering.
- Named one of the New Seven Wonders of the World in 2007.

Hiram Bingham train

60 Metropolitan Touring

**Machu Picchu Citadel** 

Machu Picchu Citadel

60 Metropolitan Touring

**Machu Picchu Citadel** 

60 Metropolitan Touring

60 Metropolitan