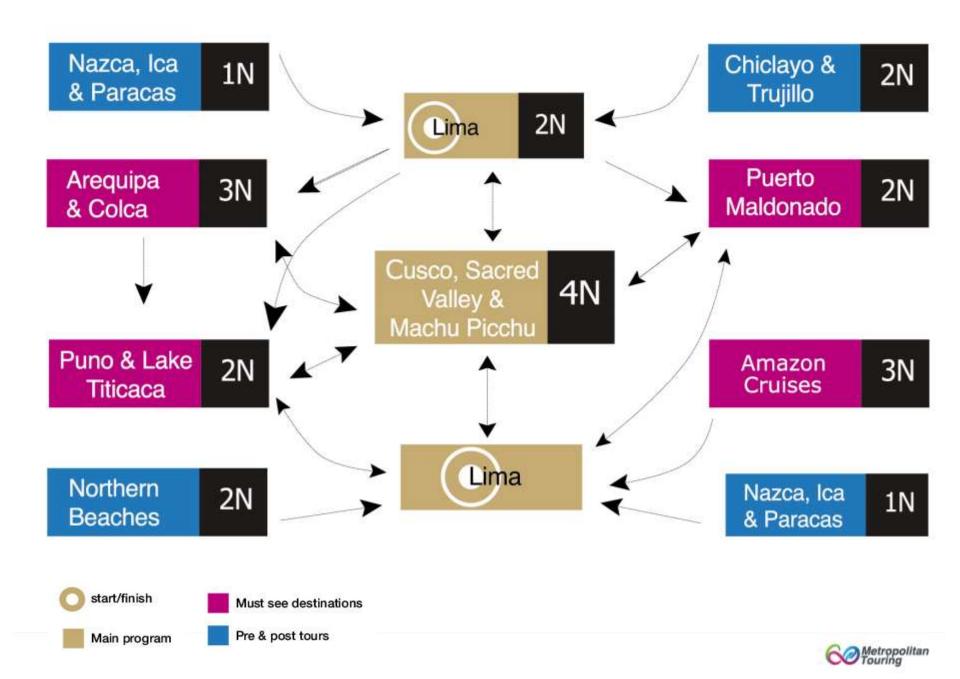

Itineraries that seamlessly combine Peru with other MT destinations or Bolivia

With a team of Peruvian travel experts

Permanent supervision of services

Immediate assistance, if required

Impeccable operation and very high levels of satisfaction