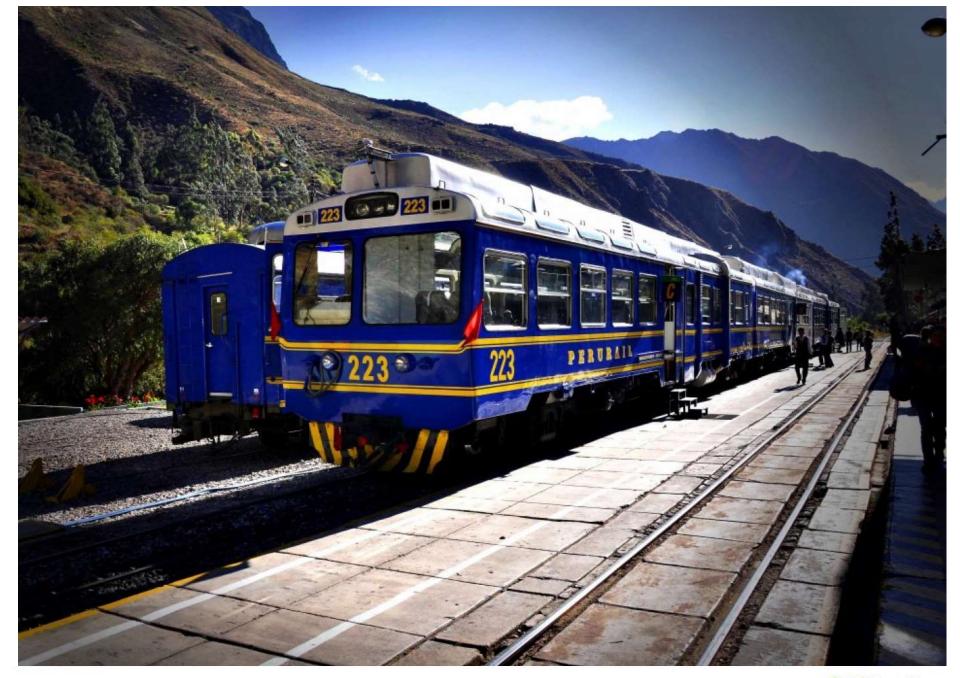

Hiram Bingham train

60 Metropolitan Touring

**Machu Picchu Citadel** 

Machu Picchu Citadel

60 Metropolitan Touring

**Machu Picchu Citadel** 

60 Metropolitan Touring

60 Metropolitan