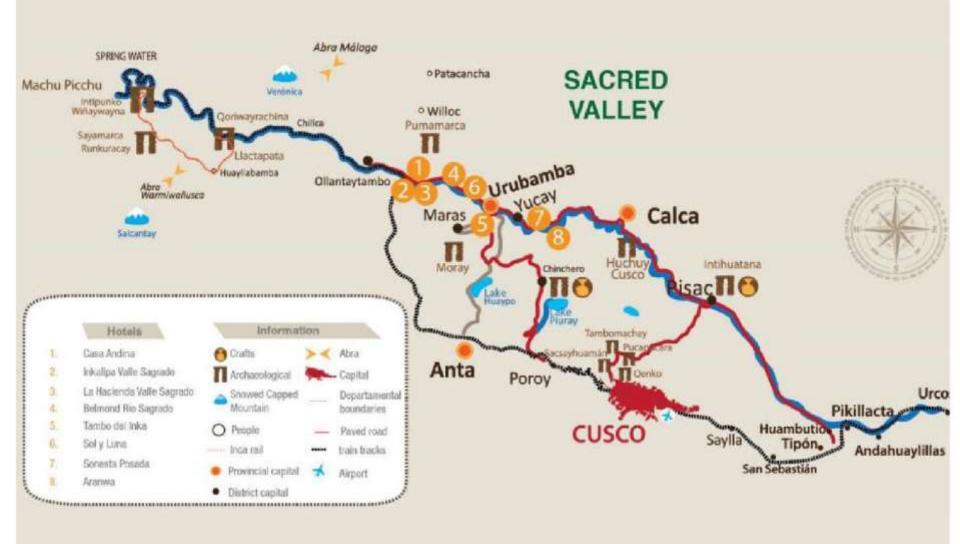

# DISCOVE SACRED VALLE

- Home of picturesque communities, impressive terraces and several important archaeological sites.
- In Inca times, the valley was the breadbasket of the Empire.
- It's still important for agriculture, as farmers plant the same fields they did in Inca times with the same crops.