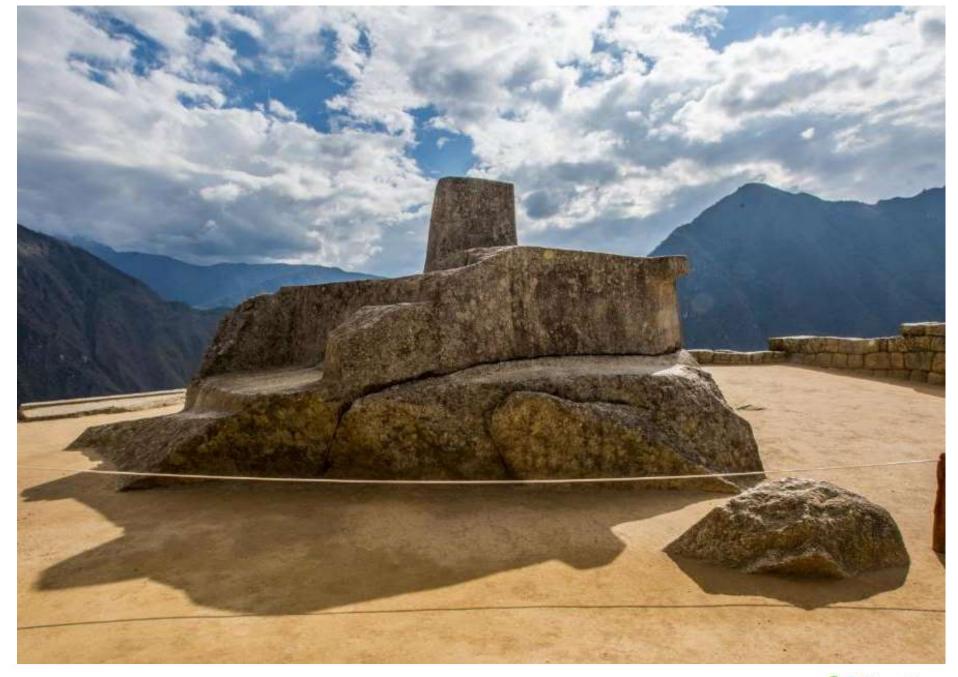

## PICCHU PICCHU THE WORLD'S NAVE

- >> The lost city of the Incas.
- A mystic place of worship, a spot for star-gazing, and the private hacienda of the Inca Pachacutec.
- A real jewel in architecture and engineering.
- Named one of the New Seven Wonders of the World in 2007.

Hiram Bingham train

60 Metropolitan Touring

**Machu Picchu Citadel** 

Machu Picchu Citadel

60 Metropolitan Touring

**Machu Picchu Citadel** 

60 Metropolitan Touring

60 Metropolitan