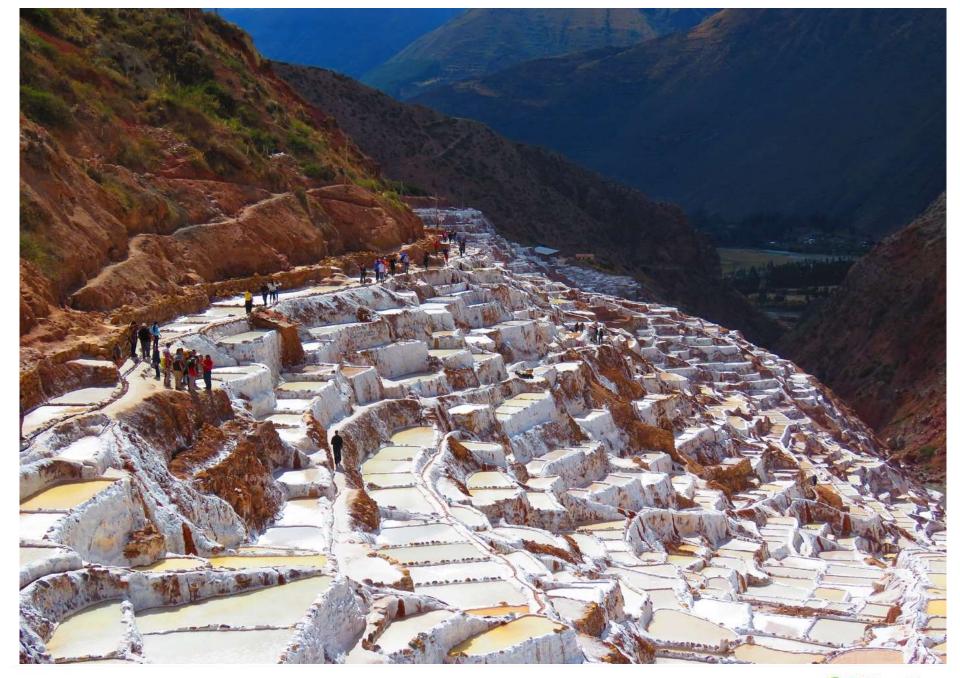

# DISCOVE SACRED VALLE

- Home of picturesque communities, impressive terraces and several important archaeological sites.
- In Inca times, the valley was the breadbasket of the Empire.
- It's still important for agriculture, as farmers plant the same fields they did in Inca times with the same crops.