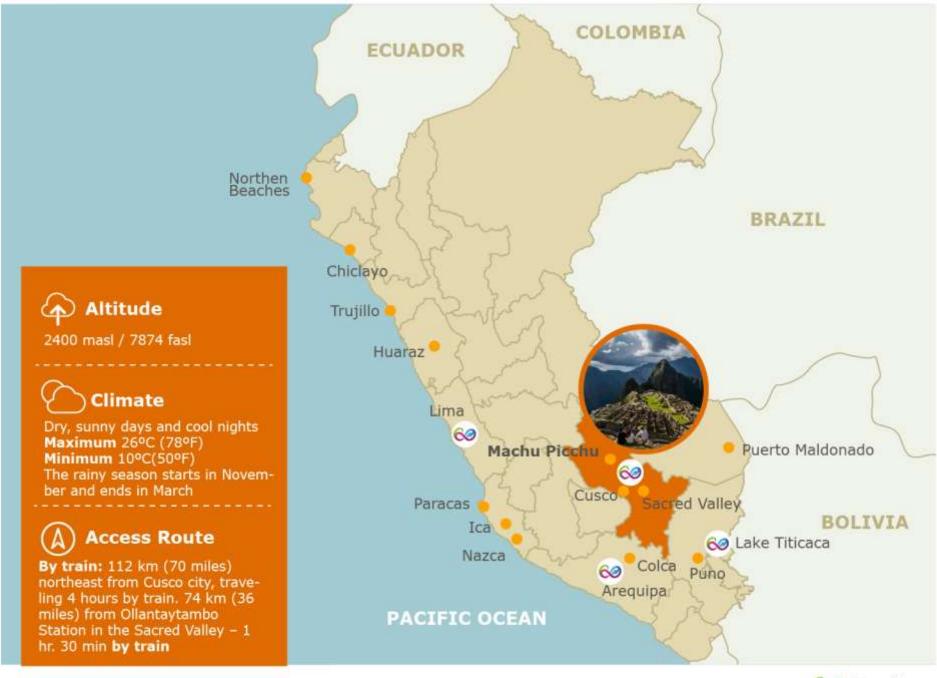

Season All year round; Rainy season between December and March

Content Archaeology, Adventure, Nature Grading, Light Adventure

Recommended stay: 1 night

Average stay 1 night

60 Metropolitan Touring

60 Metropolitan Touring