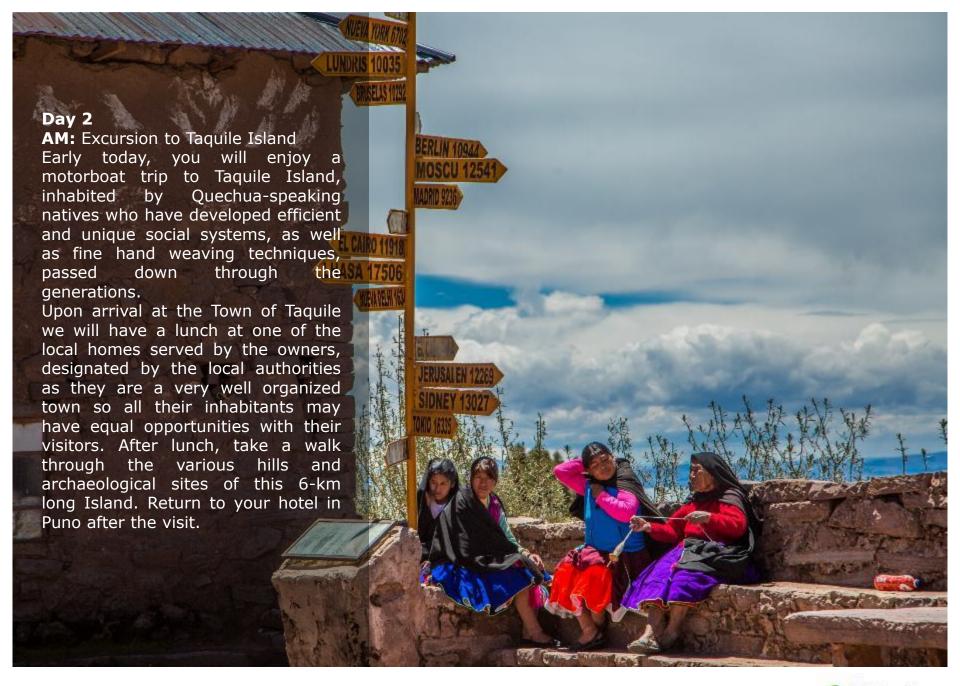

**Season:** All year round

Content: Living cultures, History,Nature Archaeology

Recommended stay: 3 nights

Average stay: 3 nights

60 Metropolitan Touring

60 Metropolitan Touring

60 Metropolitan Touring

60 Metropolitan Touring