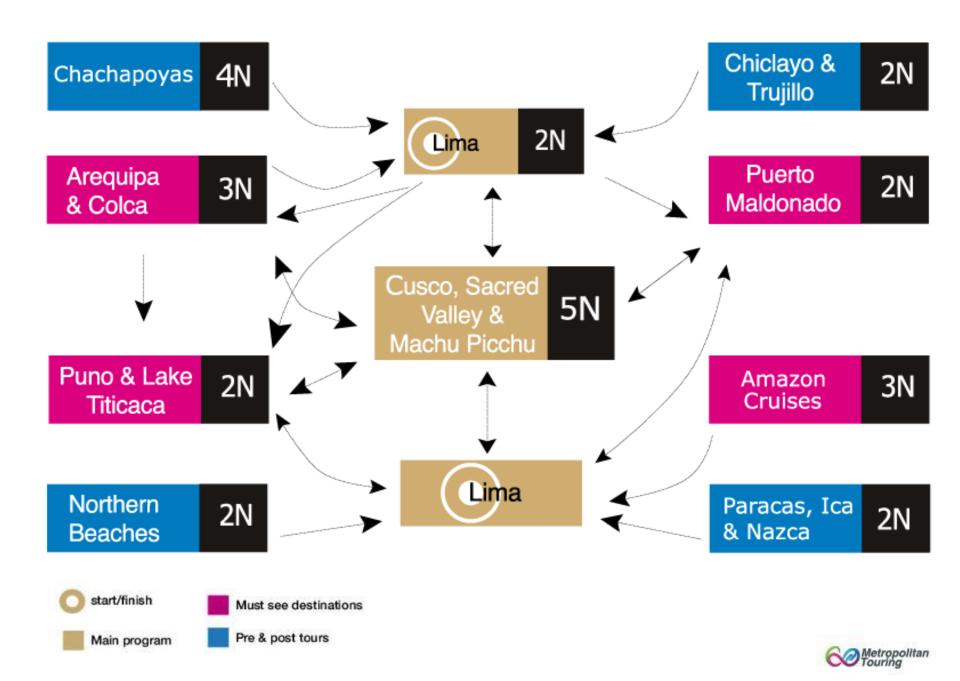

**Season:** All year round

Content: Living cultures, History,Nature Archaeology

Recommended stay: 3 nights

Average stay: 3 nights

60 Metropolitan Touring

60 Metropolitan Touring

60 Metropolitan Touring

60 Metropolitan Touring