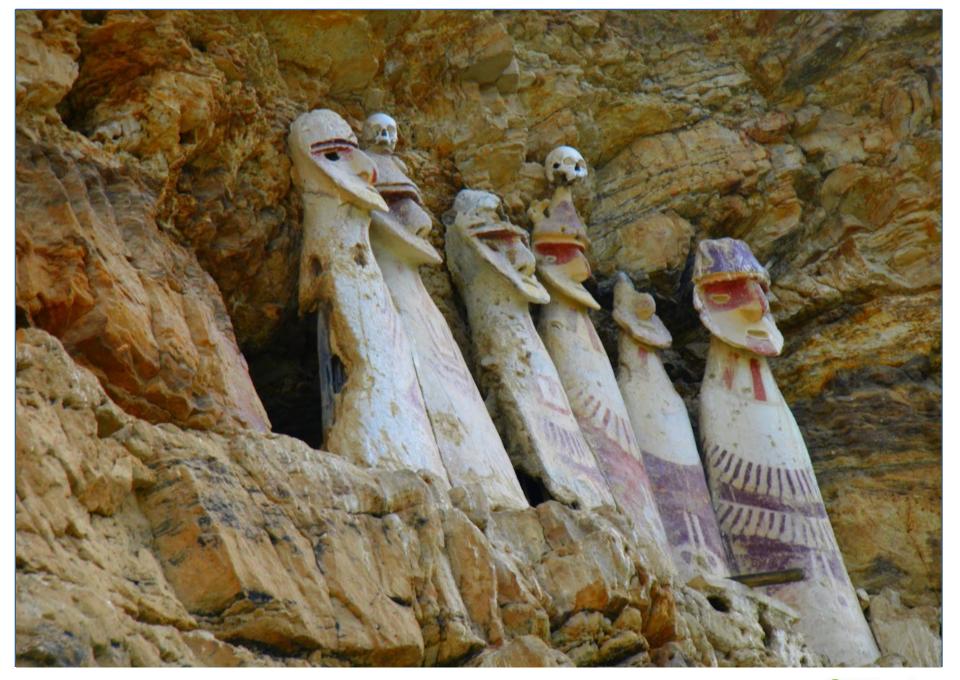

#### Day 03 - Gocta / Karajia / Quiocta / Chachapoyas

- Full day Quiocta Caverns & Karajia Sarcophagi including lunch
- · Overnight at Hacienda Achamaqui

#### Day 05 - Chachapoyas / Jaen / Lima

- Transfer to Jaen
- · Flight back to Lima

Metropolitan Touring

60 Metropolitan Touring

**Gocta Water Fall** 

Metropolitan Touring

Karajia Sarcophagi

Metropolitan Touring

Karajia Sarcophagi

Metropolitan Touring