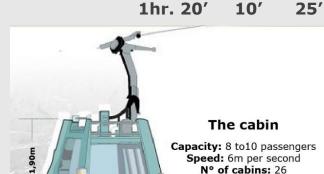

# How to get to Kuelap

2hrs. 20' 20' 10'

Cable length: 8.200m (back and forward)

60 Metropolitan Touring

60 Metropolitan Touring

60 Metropolitan Touring

6 Metropolitan Touring

Metropolitan Touring