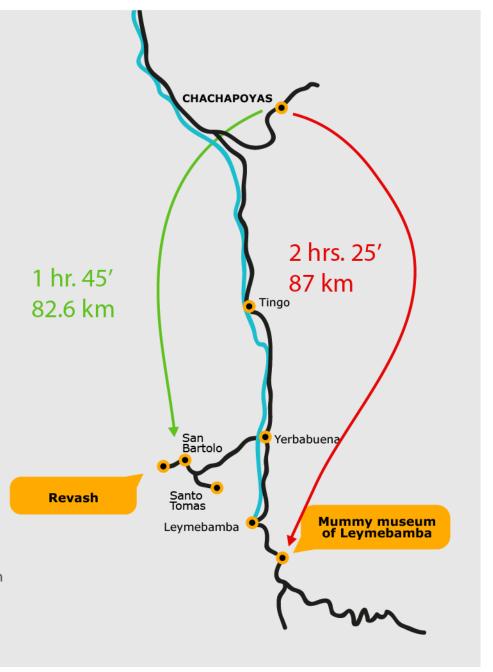

### How to get to Leymebamba

#### Leymebamba Museum

**2 hrs. 25'** From Chachapoyas to Leymebamba

#### Revash

1 hr. 45' From Chachapoyas to Revash

/ Distance from Chachapoyas to Leymebamba museum

/ Distance from Chachapoyas to Revash

Metropolitan Touring

60 Metropolitan Touring

Metropolitan Touring

General enquiries: info@metropolitan-touring.com.pe