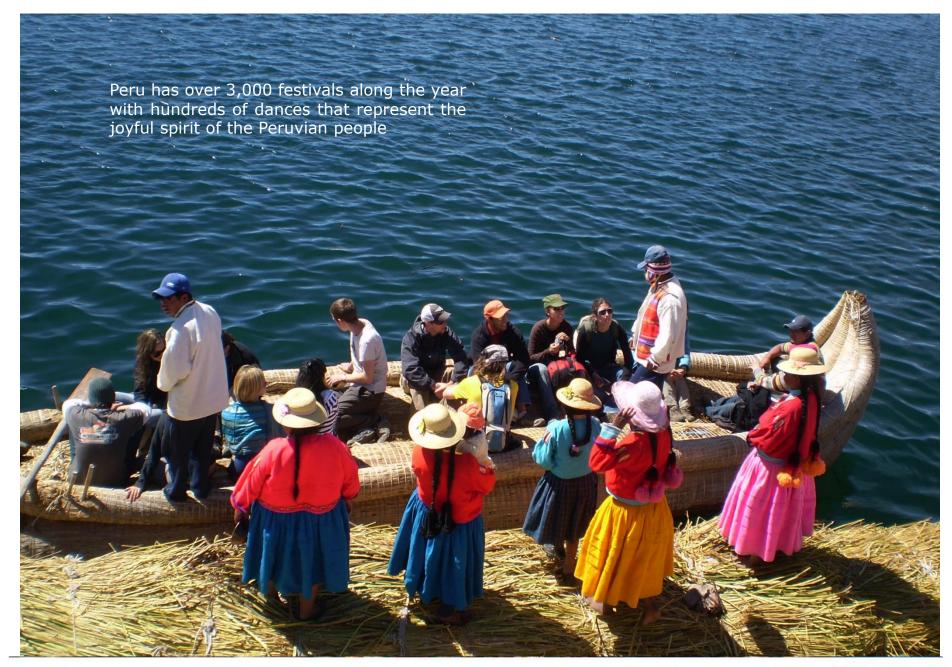

# 3 NIGHTS EXTENSION SAMPLE Trujillo / Chiclayo

#### Day 01 - Lima / Trujillo

(-/-/-)

- AM: Transfer Trujillo Airport / Hotel (private English speaking guide)
- FD Visit to the Huaca de la Luna (Moon Pyramid), Huanchaco and Chan-Chan Citadel (private English speaking guide)
- · Overnight in Trujillo

### Day 02 - Trujillo / Chiclayo

(B/L/-)

- AM: Trujillo City Tour and transfer Trujillo/Chiclayo including en route visit to El Brujo Complex (private English speaking guide)
- Lunch will be served in a local restaurant (set menu)
- Overnight in Chiclayo

## Day 03 - Chiclayo

(B/L/-)

- FD Sican National Museum, Sanctuary of the Forest of Pomac and Tucume (private English speaking guide)
- Lunch at Los Horcones de Tucume Restaurant (set menu)
- Ove