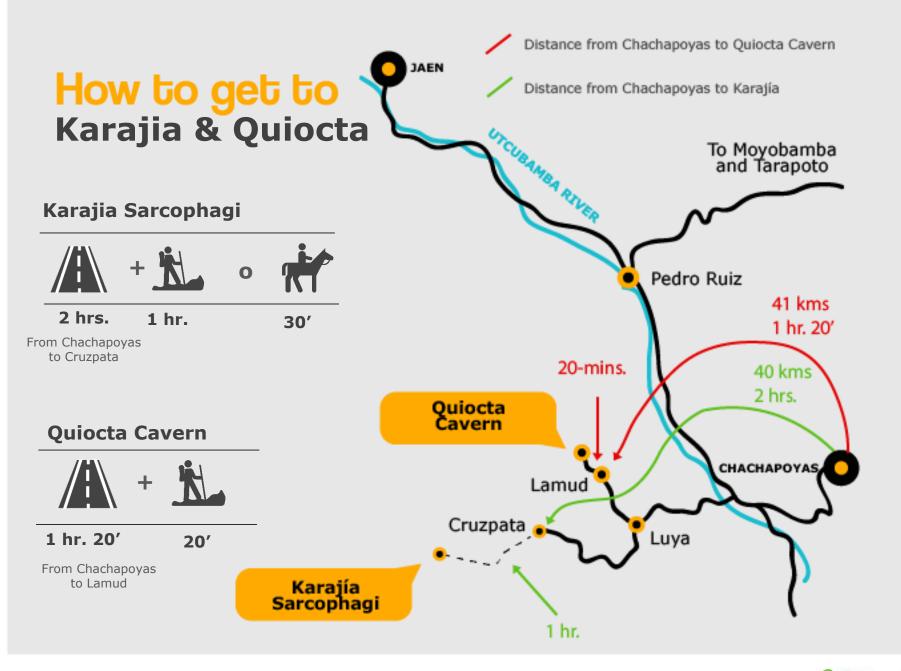

#### Day 03 - Gocta / Karajia / Quiocta / Chachapoyas

- Full day Quiocta Caverns & Karajia Sarcophagi including lunch
- · Overnight at Hacienda Achamaqui