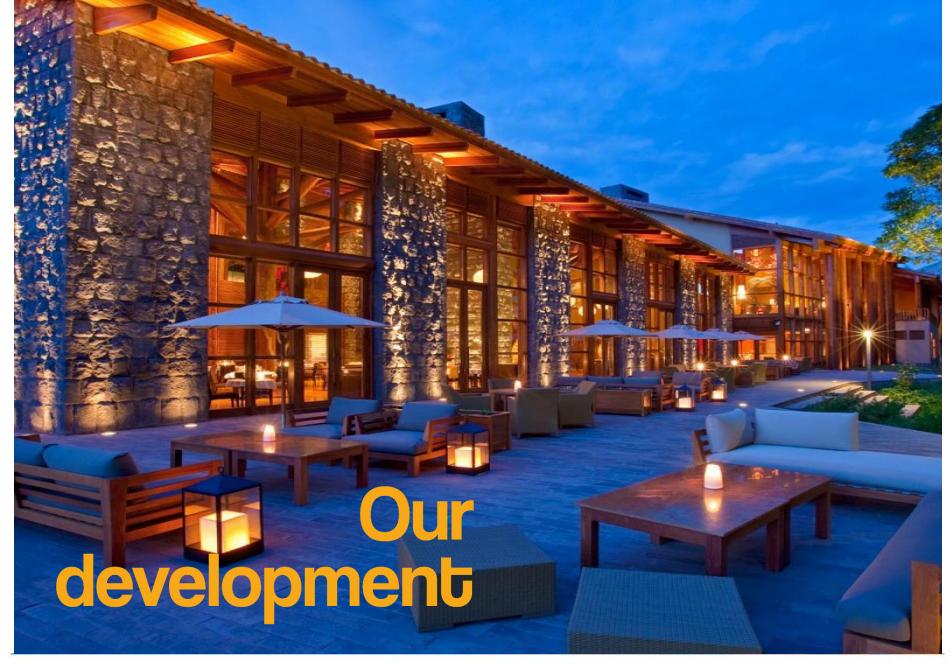

# 3 NIGHTS EXTENSION SAMPLE Trujillo / Chiclayo

#### Day 01 - Lima / Trujillo

(-/-/-)

- AM: Transfer Trujillo Airport / Hotel (private English speaking guide)
- FD Visit to the Huaca de la Luna (Moon Pyramid), Huanchaco and Chan-Chan Citadel (private English speaking guide)
- · Overnight in Trujillo

### Day 02 - Trujillo / Chiclayo

(B/L/-)

- AM: Trujillo City Tour and transfer Trujillo/Chiclayo including en route visit to El Brujo Complex (private English speaking guide)
- Lunch will be served in a local restaurant (set menu)
- Overnight in Chiclayo

## Day 03 - Chiclayo

(B/L/-)

- FD Sican National Museum, Sanctuary of the Forest of Pomac and Tucume (private English speaking guide)
- Lunch at Los Horcones de Tucume Restaurant (set menu)
- Overnight in Chicla