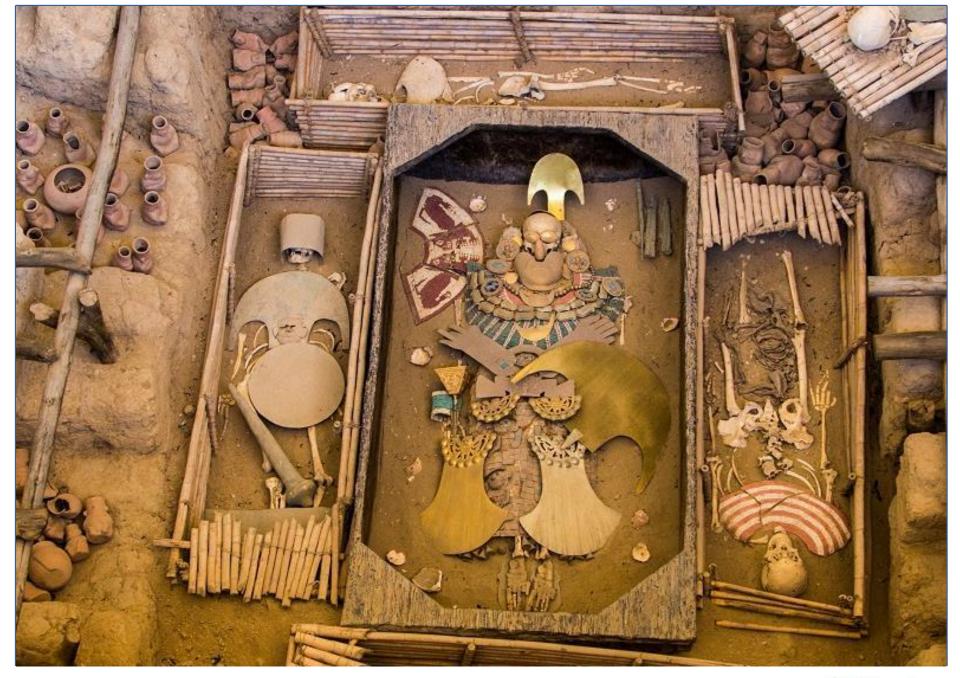

## Day 04 - Chiclayo / Lima

(B/-/-)

- FD Huaca Rajada and Royal Tombs National Museum (private English speaking guide)
- Transfer Hotel / Chiclayo Airport (private English speaking guide)

Metropolitan Touring

Metropolitan Touring

60 Metropolitan Touring

60 Metropolitan Touring

**Tucume Pyramids** 

60 Metropolitan Touring

Huaca Rajada – Lord of Sipan

60 Metropolitan Touring

**Museum of the Royal Tombs of Sipan** 