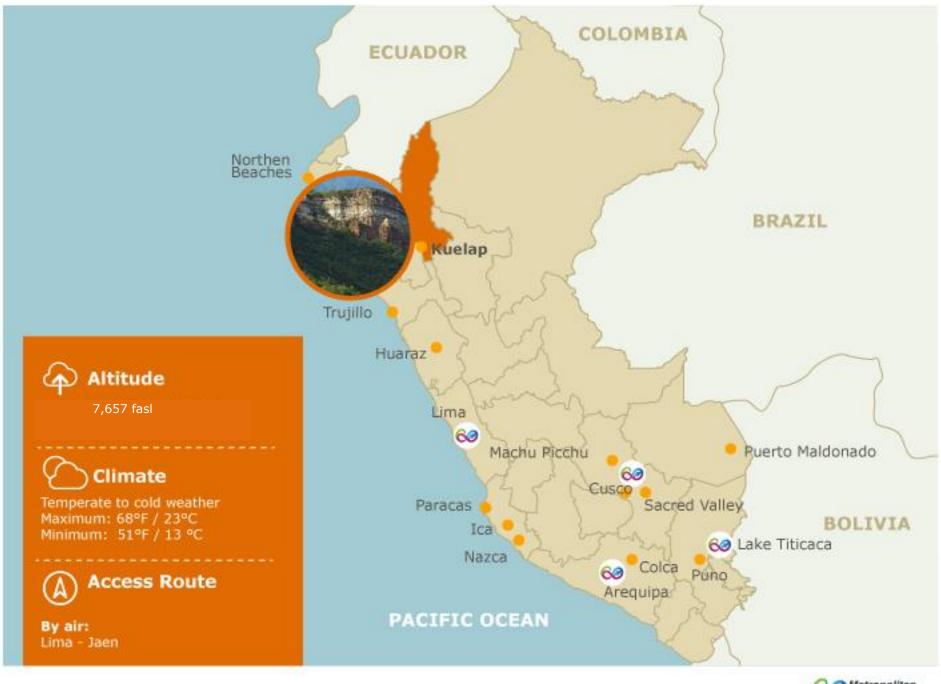

#### Day 01 - Lima / Jaen / Gocta

- Flight Lima to Jaen
- · Transfer from Jaen to Gocta
- Overnight at Gocta Lodge

#### Day 05 - Chachapoyas / Jaen / Lima

- Transfer to Jaen
- · Flight back to Lima

Metropolitan Touring

60 Metropolitan Touring

**Gocta Water Fall** 

Metropolitan Touring

Karajia Sarcophagi

Metropolitan Touring