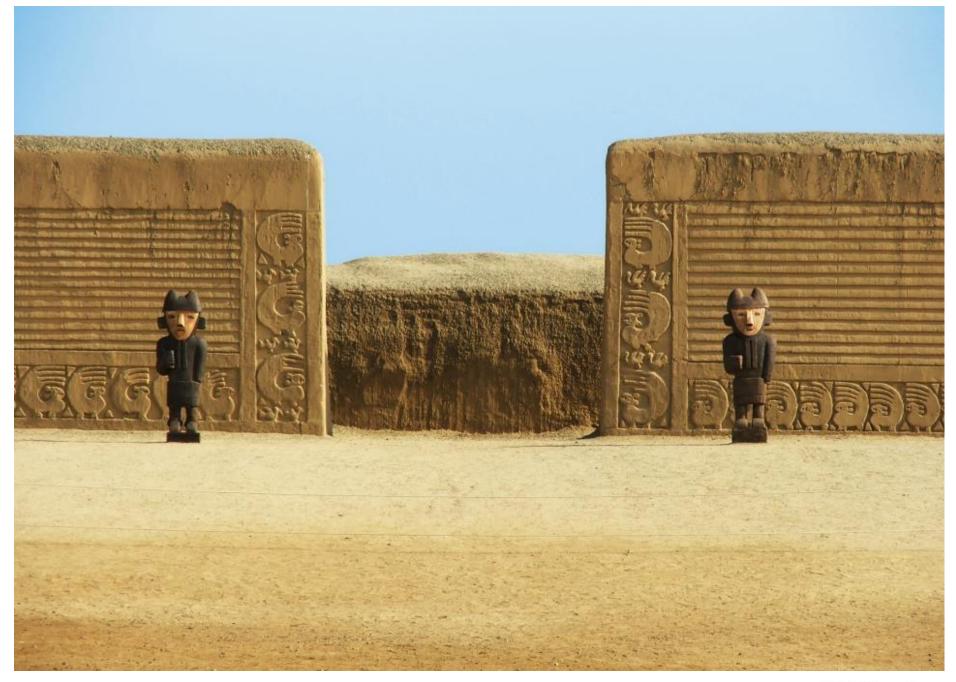

#### Day 01 - Lima / Trujillo

(-/-/-)

- AM: Transfer Trujillo Airport / Hotel (private English speaking guide)
- FD Visit to the Huaca de la Luna (Moon Pyramid), Huanchaco and Chan-Chan Citadel (private English speaking guide)
- · Overnight in Trujillo

**Temple of the Sun and Moon** 

Temple of the Moon and Sun

60 Metropolitan Touring

**Chan Chan Citadel** 

**Chan Chan Citadel** 

60 Metropolitan Touring

60 Metropolitan Touring

60 Metropolitan Touring