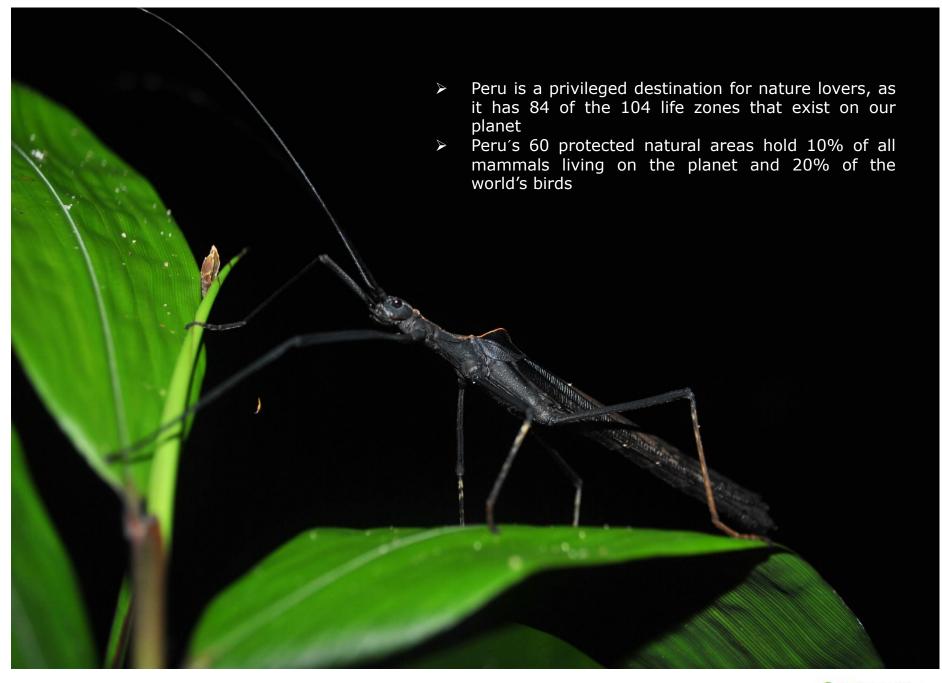

# 3 NIGHTS EXTENSION SAMPLE Trujillo / Chiclayo

#### Day 01 - Lima / Trujillo

(-/-/-)

- AM: Transfer Trujillo Airport / Hotel (private English speaking guide)
- FD Visit to the Huaca de la Luna (Moon Pyramid), Huanchaco and Chan-Chan Citadel (private English speaking guide)
- · Overnight in Trujillo

### Day 02 - Trujillo / Chiclayo

(B/L/-)

- AM: Trujillo City Tour and transfer Trujillo/Chiclayo including en route visit to El Brujo Complex (private English speaking guide)
- Lunch will be served in a local restaurant (set menu)
- Overnight in Chiclayo

## Day 03 - Chiclayo

(B/L/-)

- FD Sican National Museum, Sanctuary of the Forest of Pomac and Tucume (private English speaking guide)
- Lunch at Los Horcones de Tucume Restaurant (set menu)
- Overnight i