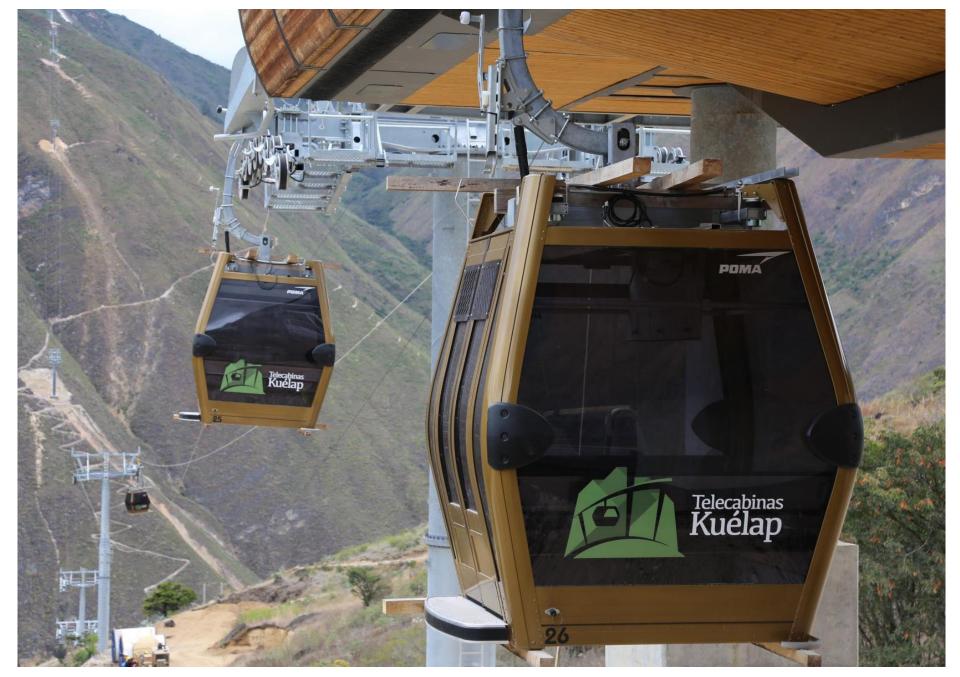

# How to get to Kuelap

2hrs. 20' 20' 10'

Cable length: 8.200m (back and forward)

60 Metropolitan Touring

60 Metropolitan Touring

60 Metropolitan Touring

6 Metropolitan Touring

Metropolitan Touring