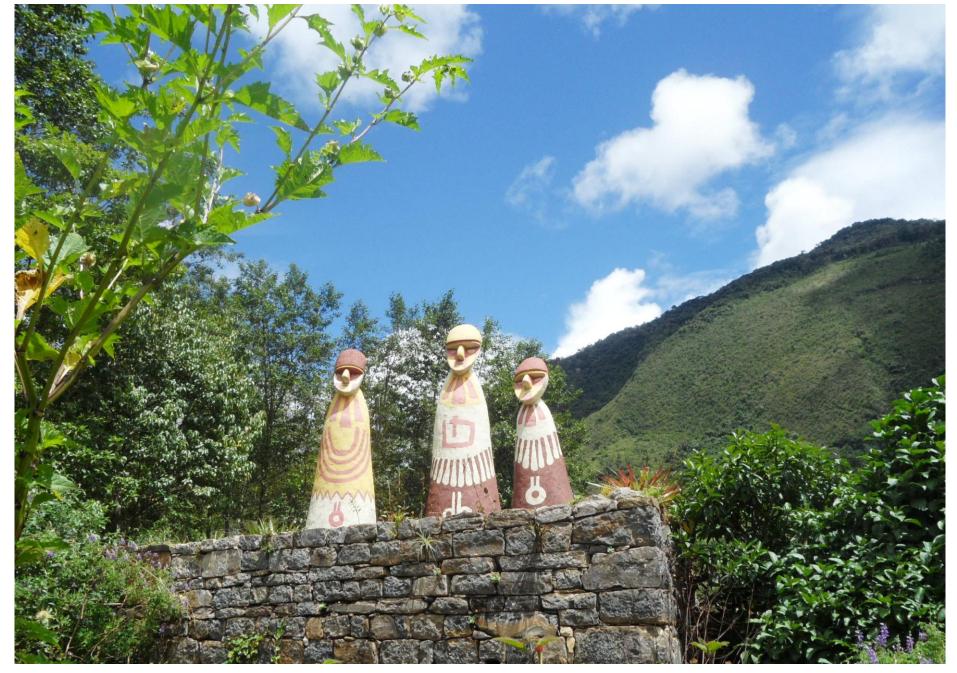

## Day 03 - Chiclayo

(B/L/-)

- FD Sican National Museum, Sanctuary of the Forest of Pomac and Tucume (private English speaking guide)
- Lunch at Los Horcones de Tucume Restaurant (set menu)
- Overnight in Chiclayo