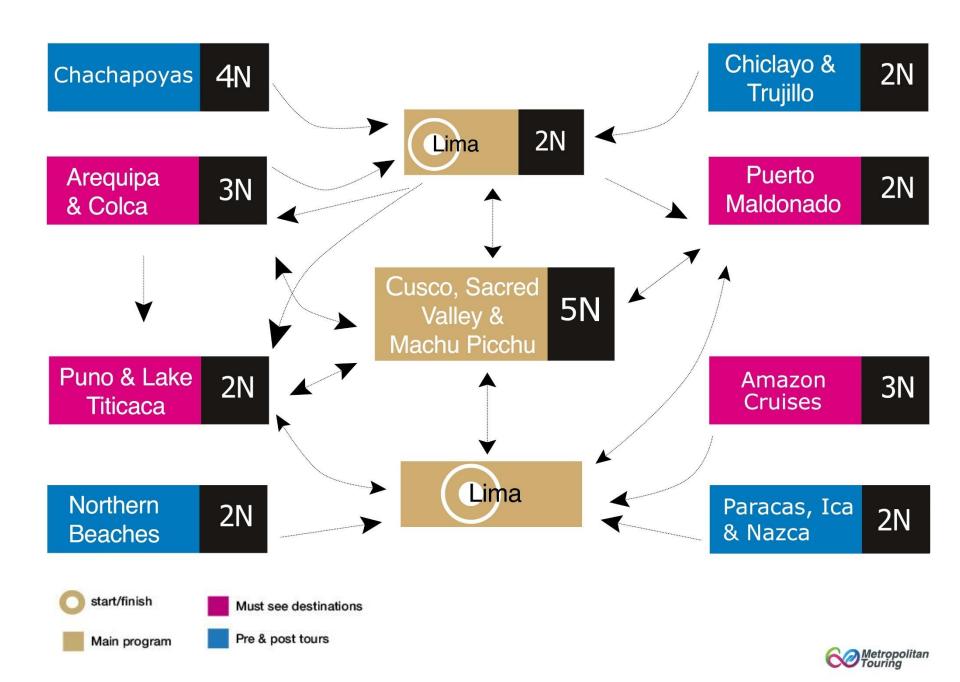

# 3 NIGHTS EXTENSION SAMPLE Trujillo / Chiclayo

#### Day 01 - Lima / Trujillo

(-/-/-)

- AM: Transfer Trujillo Airport / Hotel (private English speaking guide)
- FD Visit to the Huaca de la Luna (Moon Pyramid), Huanchaco and Chan-Chan Citadel (private English speaking guide)
- · Overnight in Trujillo

### Day 02 - Trujillo / Chiclayo

(B/L/-)

- AM: Trujillo City Tour and transfer Trujillo/Chiclayo including en route visit to El Brujo Complex (private English speaking guide)
- Lunch will be served in a local restaurant (set menu)
- Overnight in Chiclayo

## Day 03 - Chiclayo

(B/L/-)

- FD Sican National Museum, Sanctuary of the Forest of Pomac and Tucume (private English speaking guide)
- Lunch at Los Horcones de Tucume Restaurant (set menu)
- Overnight in Chiclayo

## Day 04 - Chiclayo / Lima

(B/-/-)

- FD Huaca Rajada and Royal Tombs National Museum (private English speaking guide)
- Transfer Hotel / Chiclayo Airport (private English speaking guide)

Metropolitan Touring

**Temple of the Sun and Moon** 

Temple of the Moon and Sun

60 Metropolitan Touring

**Chan Chan Citadel** 

**Chan Chan Citadel** 

60 Metropolitan Touring

60 Metropolitan Touring

60 Metropolitan Touring

Metropolitan Touring

60 Metropolitan Touring

60 Metropolitan Touring

**Tucume Pyramids** 

60 Metropolitan Touring

Huaca Rajada – Lord of Sipan

60 Metropolitan Touring

**Museum of the Royal Tombs of Sipan** 

- 1 Kuelap
- 2 Gocta waterfall
- **3** Sonche canyon
- 4 Quiocta Cavern
- Karajía Sarcophagi
- **6** Gran Vilaya
- Mummys museum of Leymebamba
- 8 Lake of the Condors
- 9 Yumbilla waterfall
- 10 Revash

## 4 NIGHTS EXTENSION SAMPLE Chachapoyas

#### Day 01 - Lima / Jaen / Gocta

- Flight Lima to Jaen
- · Transfer from Jaen to Gocta
- Overnight at Gocta Lodge

#### Day 02 - Gocta

- Full day Gocta Falls trek to Gocta Falls including lunch
- · Overnight in Gocta Lodge

#### Day 03 - Gocta / Karajia / Quiocta / Chachapoyas

- Full day Quiocta Caverns & Karajia Sarcophagi including lunch
- · Overnight at Hacienda Achamaqui

#### Day 04 - Chachapoyas / Kuelap

- Full day Kuelap Fortress including lunch
- · Overnight at Hacienda Achamagui

#### Day 05 - Chachapoyas / Jaen / Lima

- Transfer to Jaen
- · Flight back to Lima

Metropolitan Touring

60 Metropolitan Touring

**Gocta Water Fall** 

Metropolitan Touring

Karajia Sarcophagi

Metropolitan Touring

Karajia Sarcophagi

Metropolitan Touring

# How to get to Kuelap

2hrs. 20' 20' 10'

Cable length: 8.200m (back and forward)

60 Metropolitan Touring

60 Metropolitan Touring

60 Metropolitan Touring

6 Metropolitan Touring

Metropolitan Touring

60 Metropolitan Touring

### How to get to Leymebamba

#### Leymebamba Museum

**2 hrs. 25'** From Chachapoyas to Leymebamba

#### Revash

1 hr. 45' From Chachapoyas to Revash

/ Distance from Chachapoyas to Leymebamba museum

/ Distance from Chachapoyas to Revash

Metropolitan Touring

60 Metropolitan Touring

Metropolitan Touring

General enquiries: info@metropolitan-touring.com.pe

Phone: +(51 1) 715 5515

For more details, comments and bookings, please contact us:

Jacqueline Rodriguez
Account Executive
jrodriguez@metropolitan-touring.com.pe
Skype: Jacqueline-mtp

Faride Altamirano
Sales Leader in Europe & Asia
faltamirano@metropolitan-touring.com.pe
Skype: faride\_mtp