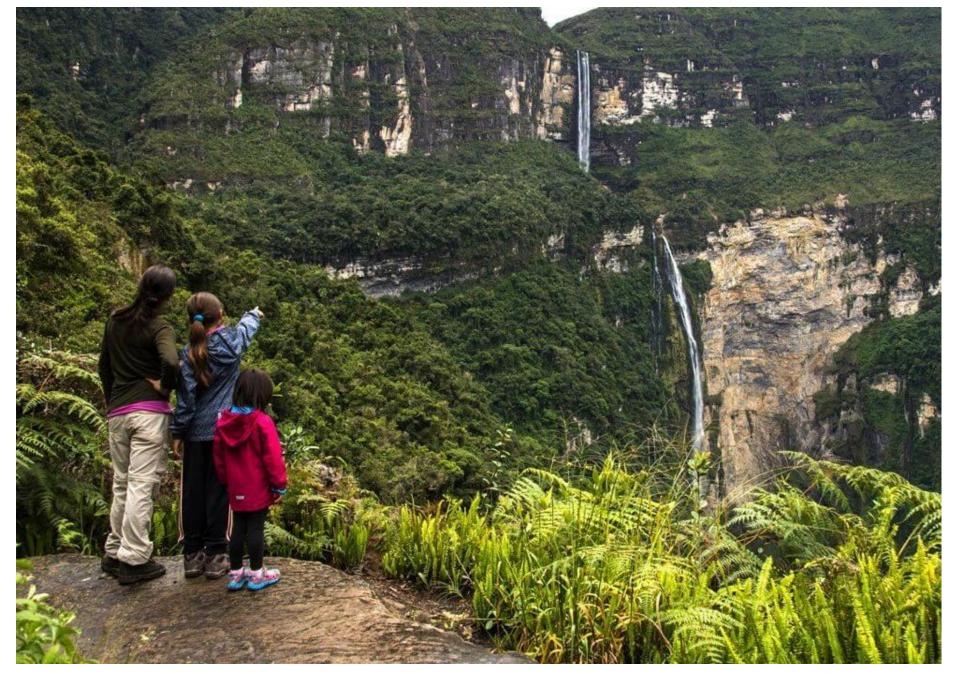

- 1 Kuelap
- 2 Gocta waterfall
- **3** Sonche canyon
- 4 Quiocta Cavern
- Karajía Sarcophagi
- **6** Gran Vilaya
- Mummys museum of Leymebamba
- 8 Lake of the Condors
- 9 Yumbilla waterfall
- 10 Revash

#### Day 02 - Gocta

- Full day Gocta Falls trek to Gocta Falls including lunch
- · Overnight in Gocta Lodge

#### Day 05 - Chachapoyas / Jaen / Lima

- Transfer to Jaen
- · Flight back to Lima

Metropolitan Touring

60 Metropolitan Touring

**Gocta Water Fall** 

Metropolitan Touring

Karajia Sarcophagi

Metropolitan Touring