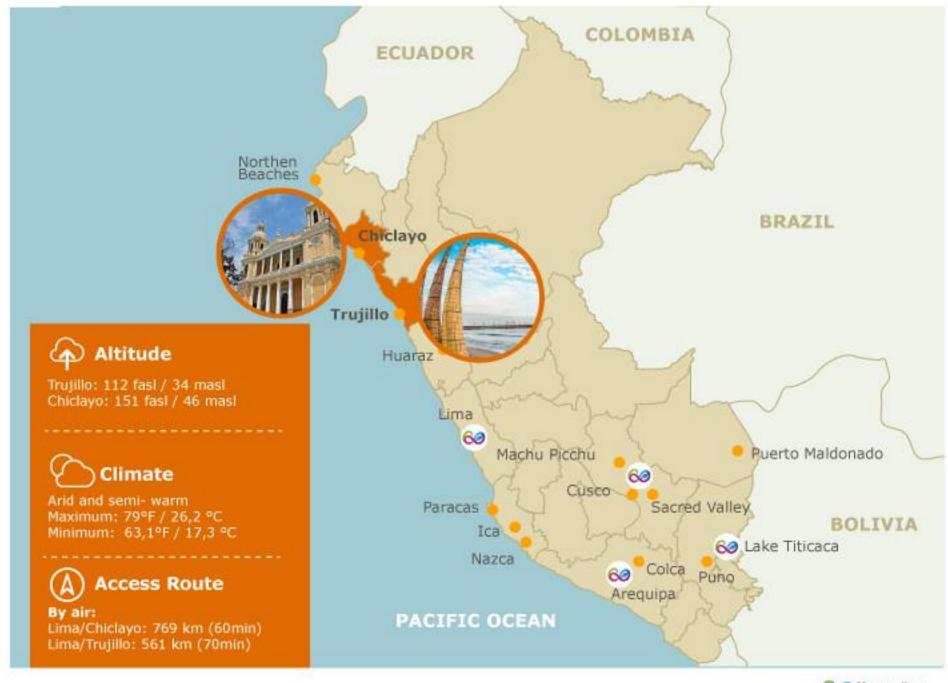

# 3 NIGHTS EXTENSION SAMPLE Trujillo / Chiclayo

#### Day 01 - Lima / Trujillo

(-/-/-)

- AM: Transfer Trujillo Airport / Hotel (private English speaking guide)
- FD Visit to the Huaca de la Luna (Moon Pyramid), Huanchaco and Chan-Chan Citadel (private English speaking guide)
- · Overnight in Trujillo

### Day 02 - Trujillo / Chiclayo

(B/L/-)

- AM: Trujillo City Tour and transfer Trujillo/Chiclayo including en route visit to El Brujo Complex (private English speaking guide)
- Lunch will be served in a local restaurant (set menu)
- Overnight in Chiclayo

## Day 03 - Chiclayo

(B/L/-)

- FD Sican National Museum, Sanctuary of the Forest of Pomac and Tucume (private English speaking guide)
- Lunch at Los Horcones de Tucume Restaurant (set menu)
- Overnight in Chiclayo

## Day 04 - Chiclayo / Lima

(B/-/-)

- FD Huaca Rajada and Royal Tombs National Museum (private English speaking guide)
- Transfer Hotel / Chiclayo Airport (private English speaking guide)

Metropolitan Touring