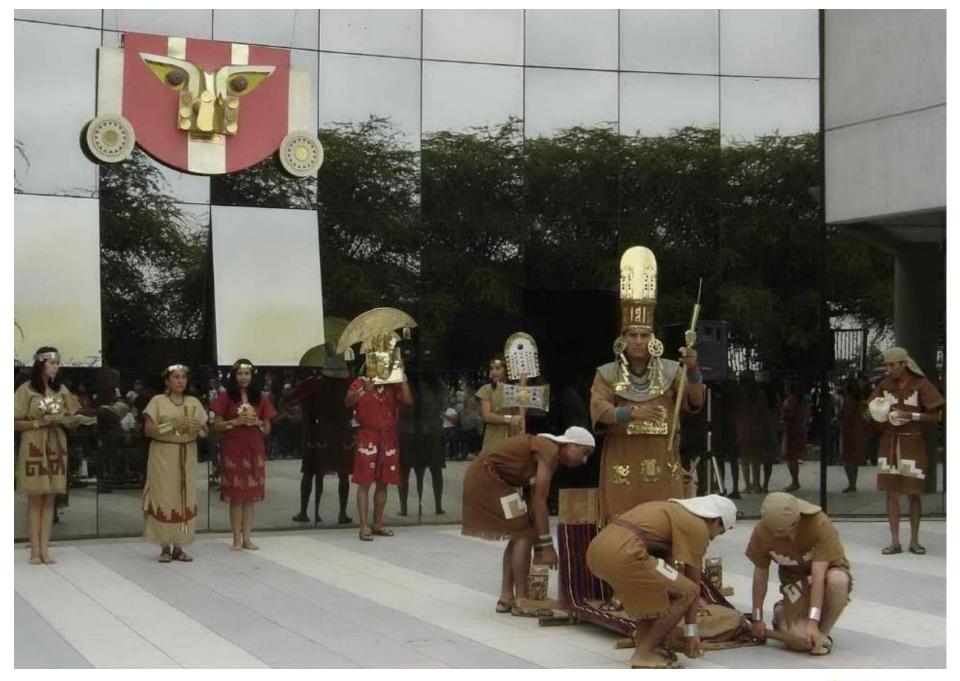

## Day 04 - Chiclayo / Lima

(B/-/-)

- FD Huaca Rajada and Royal Tombs National Museum (private English speaking guide)
- Transfer Hotel / Chiclayo Airport (private English speaking guide)

Metropolitan Touring

Metropolitan Touring

60 Metropolitan Touring

60 Metropolitan Touring

**Tucume Pyramids** 

60 Metropolitan Touring

Huaca Rajada – Lord of Sipan

60 Metropolitan Touring

**Museum of the Royal Tombs of Sipan** 