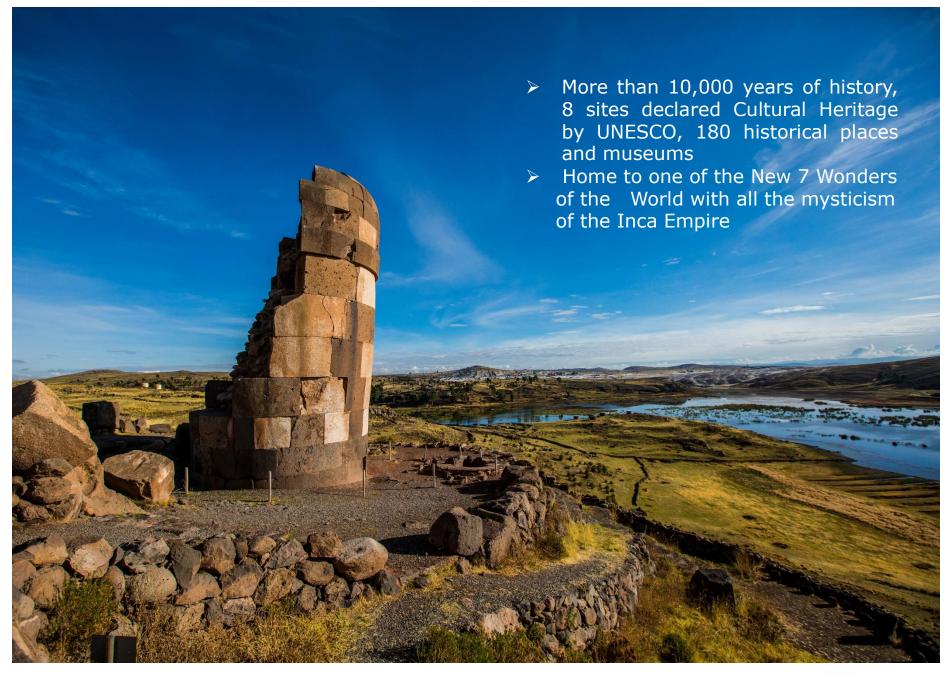

# 3 NIGHTS EXTENSION SAMPLE Trujillo / Chiclayo

#### Day 01 - Lima / Trujillo

(-/-/-)

- AM: Transfer Trujillo Airport / Hotel (private English speaking guide)
- FD Visit to the Huaca de la Luna (Moon Pyramid), Huanchaco and Chan-Chan Citadel (private English speaking guide)
- · Overnight in Trujillo

### Day 02 - Trujillo / Chiclayo

(B/L/-)

- AM: Trujillo City Tour and transfer Trujillo/Chiclayo including en route visit to El Brujo Complex (private English speaking guide)
- Lunch will be served in a local restaurant (set menu)
- Overnight in Chiclayo

## Day 03 - Chiclayo

(B/L/-)

- FD Sican National Museum, Sanctuary of the Forest of Pomac and Tucume (private English speaking guide)
- Lunch at Los Horcones de Tucume Restaurant (set men