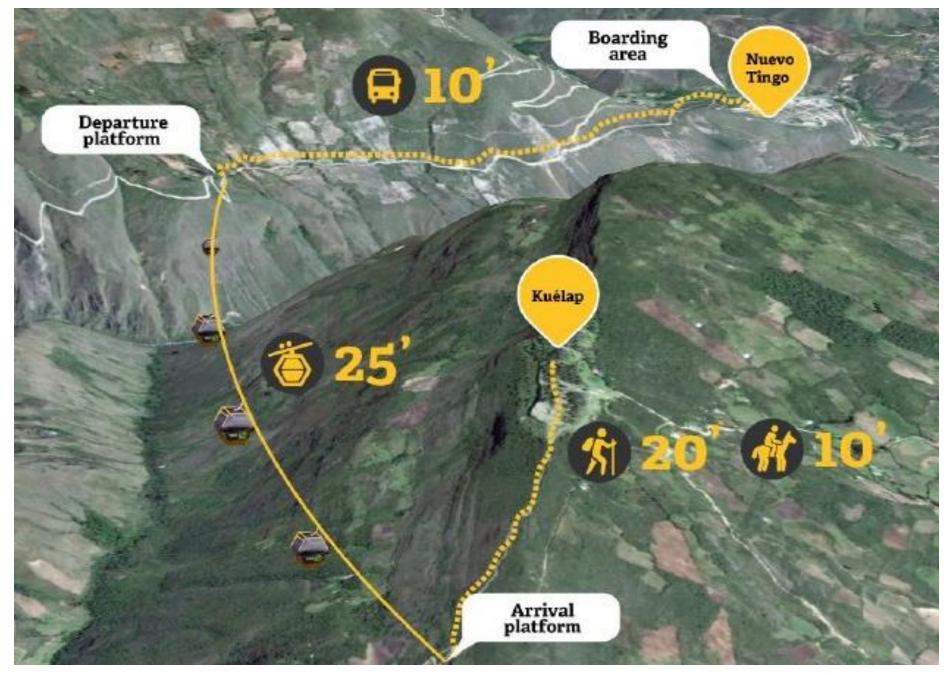

# How to get to Kuelap

2hrs. 20' 20' 10'

Cable length: 8.200m (back and forward)

60 Metropolitan Touring

60 Metropolitan Touring

60 Metropolitan Touring

6 Metropolitan Touring

Metropolitan Touring