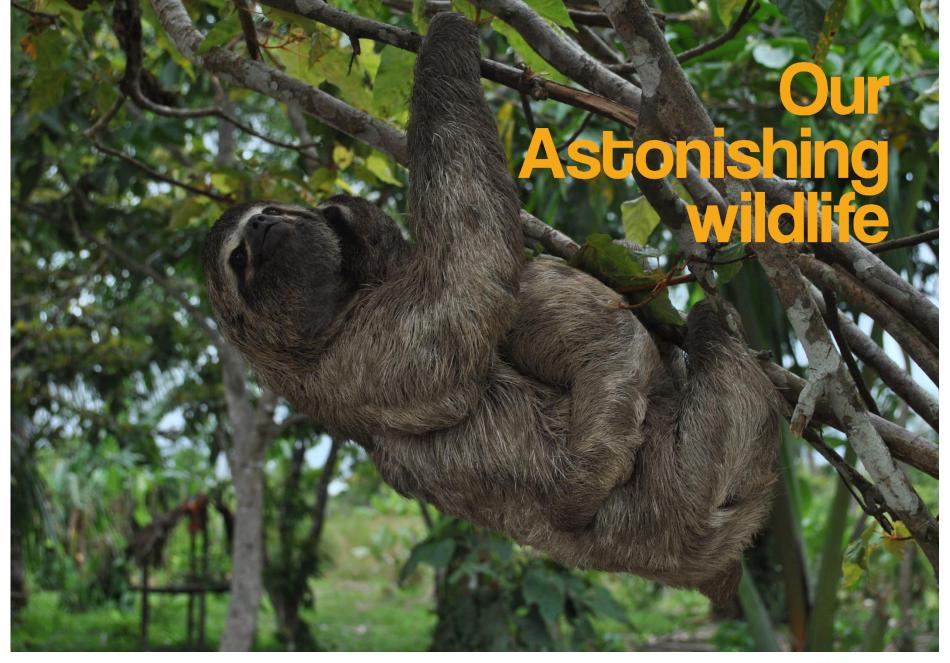

# 3 NIGHTS EXTENSION SAMPLE Trujillo / Chiclayo

#### Day 01 - Lima / Trujillo

(-/-/-)

- AM: Transfer Trujillo Airport / Hotel (private English speaking guide)
- FD Visit to the Huaca de la Luna (Moon Pyramid), Huanchaco and Chan-Chan Citadel (private English speaking guide)
- · Overnight in Trujillo

### Day 02 - Trujillo / Chiclayo

(B/L/-)

- AM: Trujillo City Tour and transfer Trujillo/Chiclayo including en route visit to El Brujo Complex (private English speaking guide)
- Lunch will be served in a local restaurant (set menu)
- Overnight in Chiclayo

## Day 03 - Chiclayo

(B/L/-)

- FD Sican National Museum, Sanctuary of the Forest of Pomac and Tucume (private English speaking guide)
- Lunch at Los Horcones de Tucume Restaurant (set menu)
- Overnig