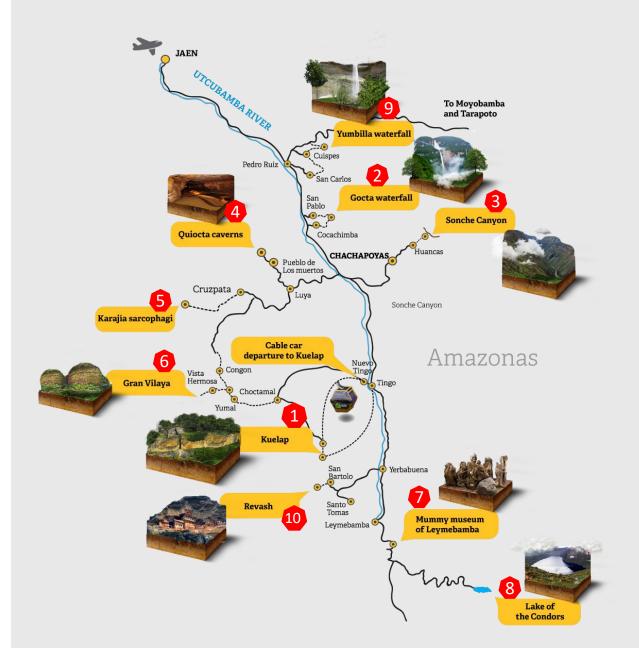

- 1 Kuelap
- 2 Gocta waterfall
- **3** Sonche canyon
- 4 Quiocta Cavern
- Karajía Sarcophagi
- **6** Gran Vilaya
- Mummys museum of Leymebamba
- 8 Lake of the Condors
- 9 Yumbilla waterfall
- 10 Revash