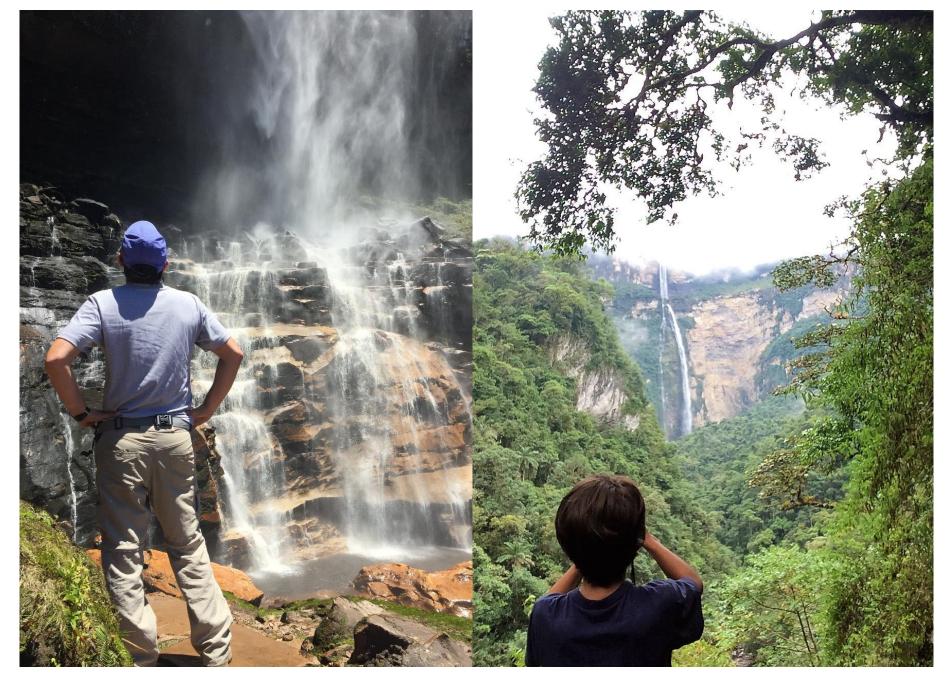

#### Day 01 - Lima / Jaen / Gocta

- Flight Lima to Jaen
- · Transfer from Jaen to Gocta
- Overnight at Gocta Lodge

#### Day 02 - Gocta

- Full day Gocta Falls trek to Gocta Falls including lunch
- · Overnight in Gocta Lodge