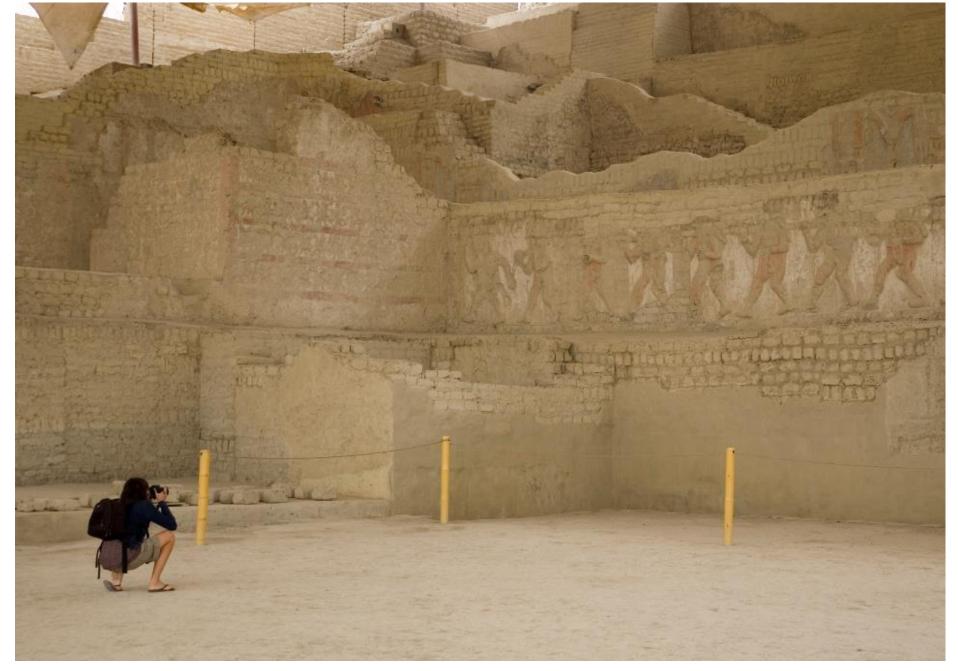

#### Day 01 - Lima / Trujillo

(-/-/-)

- AM: Transfer Trujillo Airport / Hotel (private English speaking guide)
- FD Visit to the Huaca de la Luna (Moon Pyramid), Huanchaco and Chan-Chan Citadel (private English speaking guide)
- · Overnight in Trujillo

**Temple of the Sun and Moon** 

Temple of the Moon and Sun

60 Metropolitan Touring

**Chan Chan Citadel** 

**Chan Chan Citadel** 

60 Metropolitan Touring

60 Metropolitan Touring

60 Metropolitan Touring