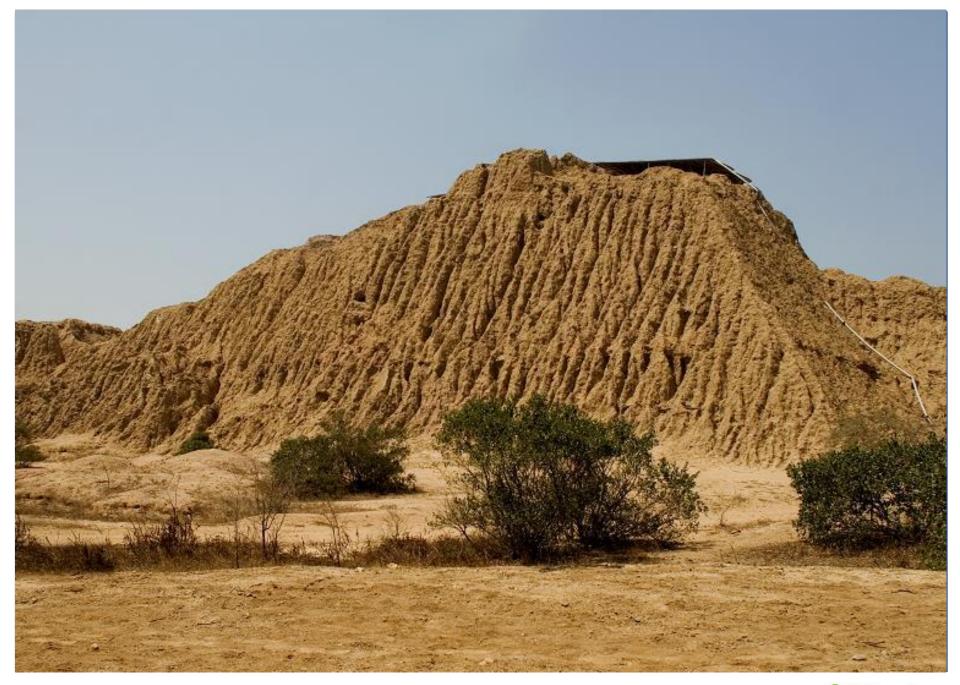

#### Day 01 - Lima / Trujillo

(-/-/-)

- AM: Transfer Trujillo Airport / Hotel (private English speaking guide)
- FD Visit to the Huaca de la Luna (Moon Pyramid), Huanchaco and Chan-Chan Citadel (private English speaking guide)
- · Overnight in Trujillo

**Temple of the Sun and Moon** 

Temple of the Moon and Sun

60 Metropolitan Touring

**Chan Chan Citadel** 

**Chan Chan Citadel** 

60 Metropolitan Touring

60 Metropolitan Touring

60 Metropolitan Touring