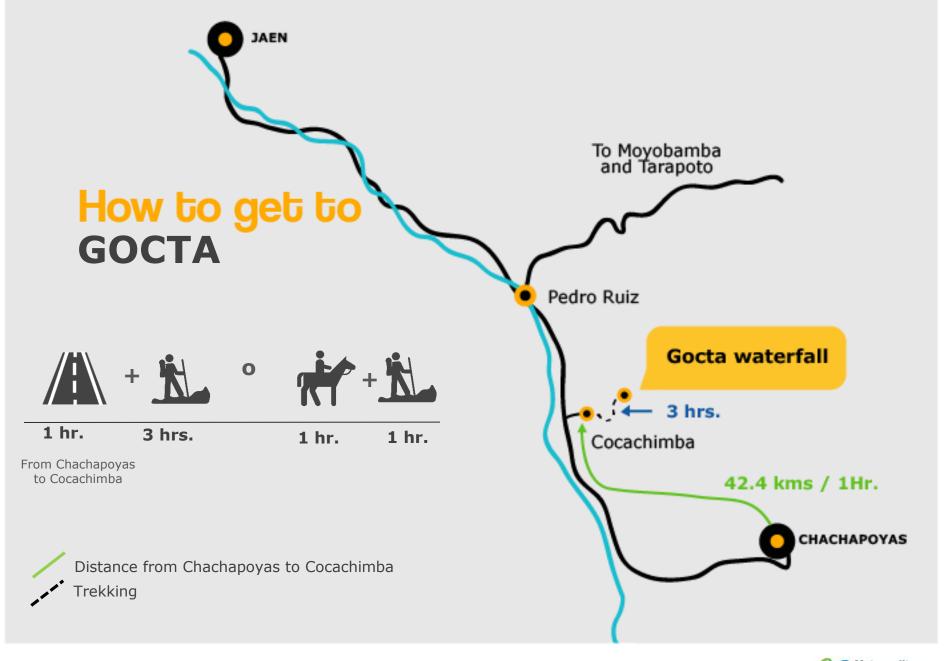

#### Day 01 - Lima / Jaen / Gocta

- Flight Lima to Jaen
- · Transfer from Jaen to Gocta
- Overnight at Gocta Lodge

#### Day 02 - Gocta

- Full day Gocta Falls trek to Gocta Falls including lunch
- · Overnight in Gocta Lodge

#### Day 05 - Chachapoyas / Jaen / Lima

- Transfer to Jaen
- · Flight back to Lima

Metropolitan Touring

60 Metropolitan Touring

**Gocta Water Fall** 

Metropolitan Touring

Karajia Sarcophagi

Metropolitan Touring