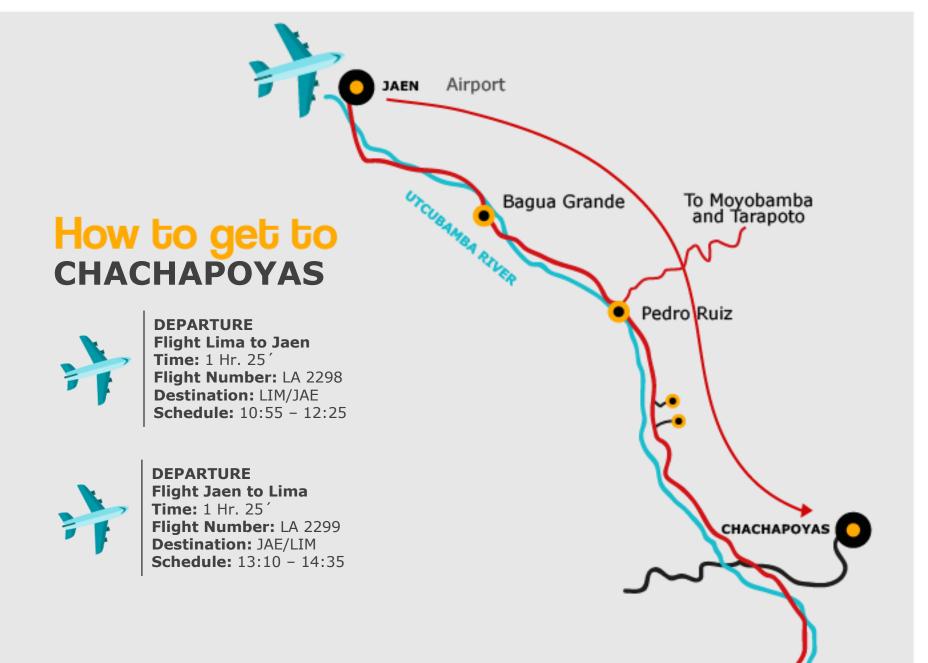

## 4 NIGHTS EXTENSION SAMPLE Chachapoyas

#### Day 01 - Lima / Jaen / Gocta

- Flight Lima to Jaen
- · Transfer from Jaen to Gocta
- Overnight at Gocta Lodge

#### Day 05 - Chachapoyas / Jaen / Lima

- Transfer to Jaen
- · Flight back to Lima

Metropolitan Touring

60 Metropolitan Touring

**Gocta Water Fall** 

Metropolitan Touring

Karajia Sarcophagi

Metropolitan Touring