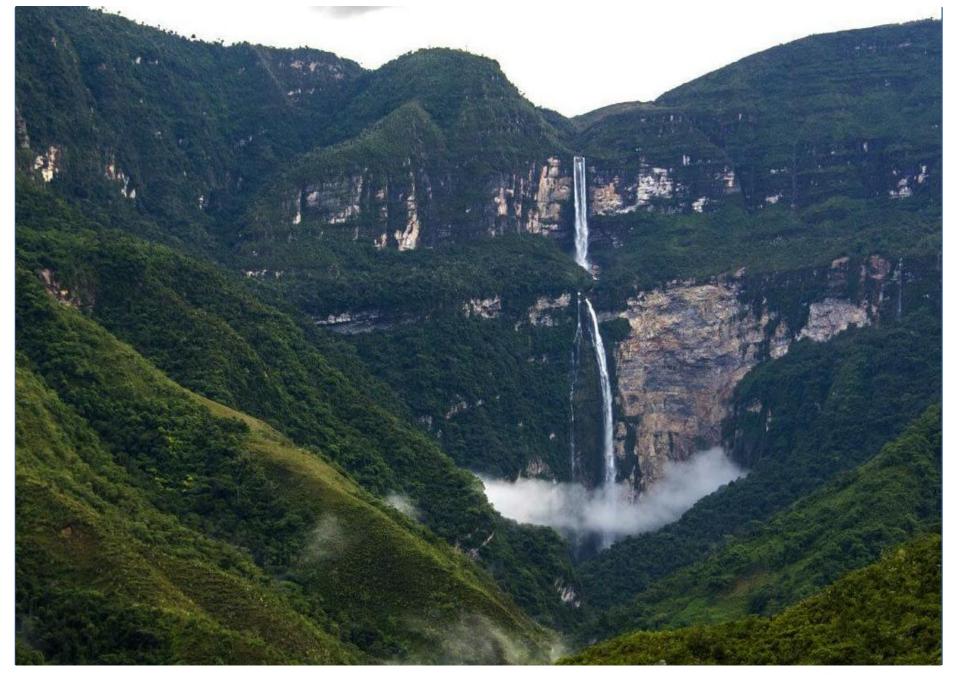

- 1 Kuelap
- 2 Gocta waterfall
- **3** Sonche canyon
- 4 Quiocta Cavern
- Karajía Sarcophagi
- **6** Gran Vilaya
- Mummys museum of Leymebamba
- 8 Lake of the Condors
- 9 Yumbilla waterfall
- 10 Revash

#### Day 02 - Gocta

- Full day Gocta Falls trek to Gocta Falls including lunch
- · Overnight in Gocta Lodge

#### Day 05 - Chachapoyas / Jaen / Lima

- Transfer to Jaen
- · Flight back to Lima

Metropolitan Touring

60 Metropolitan Touring

**Gocta Water Fall** 

Metropolitan Touring

Karajia Sarcophagi

Metropolitan Touring