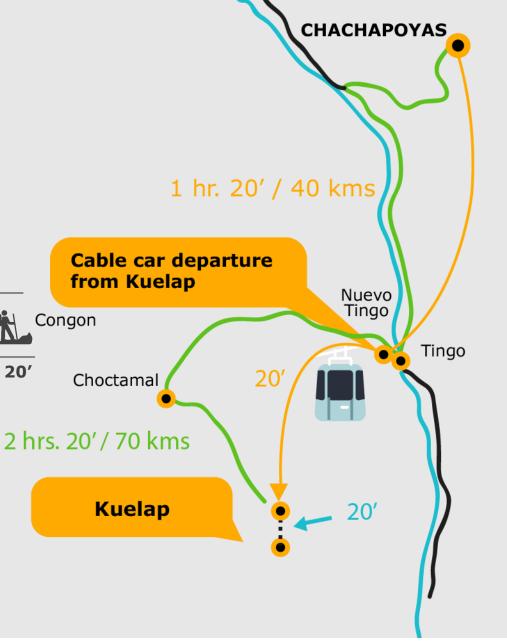

# How to get to Kuelap

2hrs. 20' 20' 10'

Cable length: 8.200m (back and forward)

60 Metropolitan Touring

60 Metropolitan Touring

60 Metropolitan Touring

6 Metropolitan Touring

Metropolitan Touring