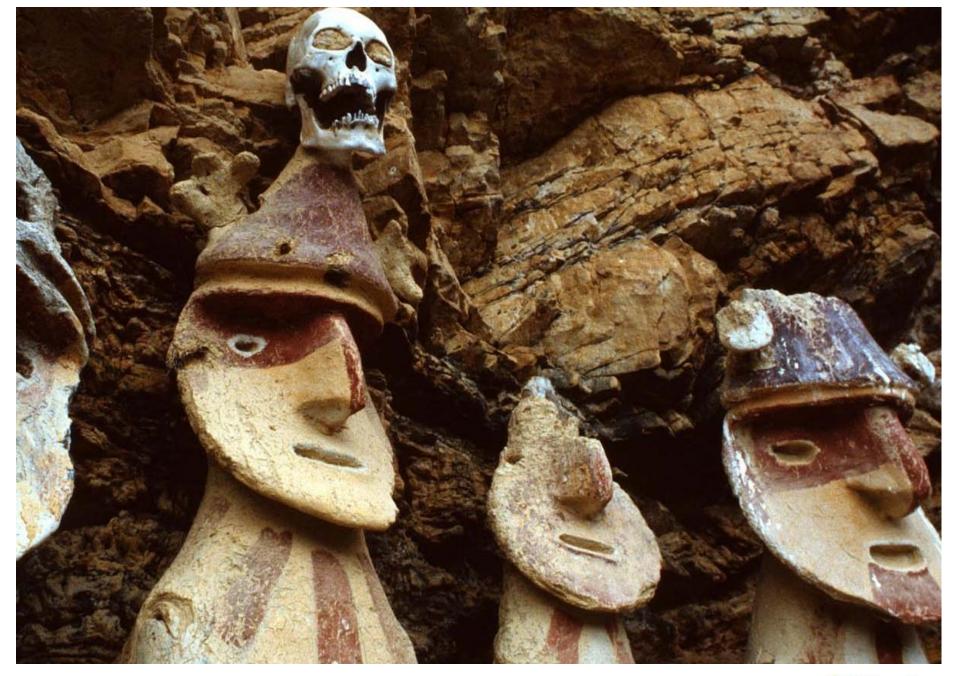

#### Day 03 - Gocta / Karajia / Quiocta / Chachapoyas

- Full day Quiocta Caverns & Karajia Sarcophagi including lunch
- · Overnight at Hacienda Achamaqui

#### Day 05 - Chachapoyas / Jaen / Lima

- Transfer to Jaen
- · Flight back to Lima

Metropolitan Touring

60 Metropolitan Touring

**Gocta Water Fall** 

Metropolitan Touring

Karajia Sarcophagi

Metropolitan Touring

Karajia Sarcophagi

Metropolitan Touring