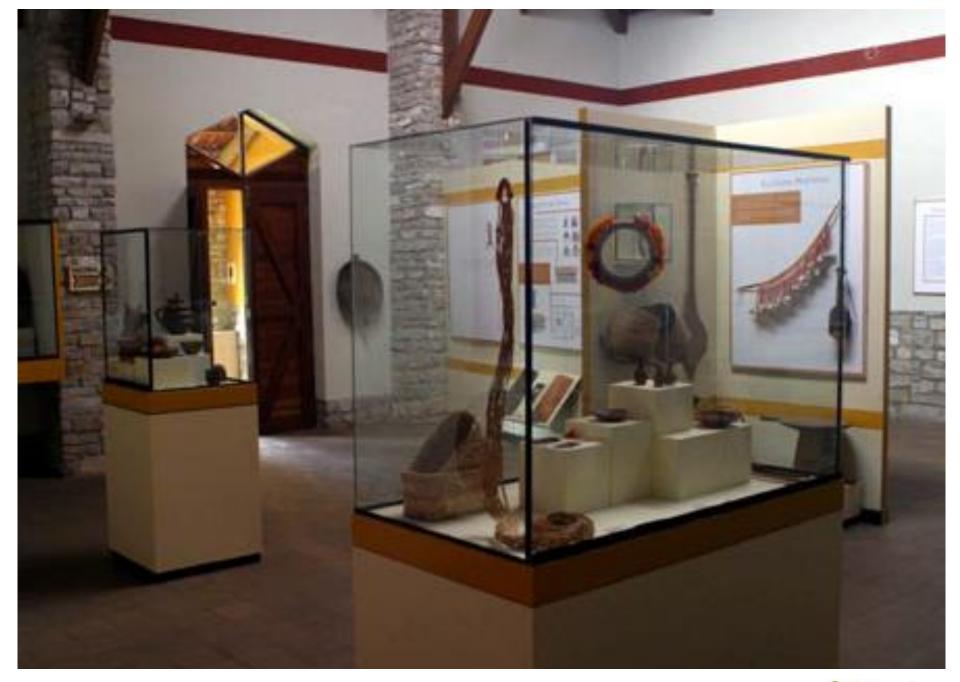

### How to get to Leymebamba

#### Leymebamba Museum

**2 hrs. 25'** From Chachapoyas to Leymebamba