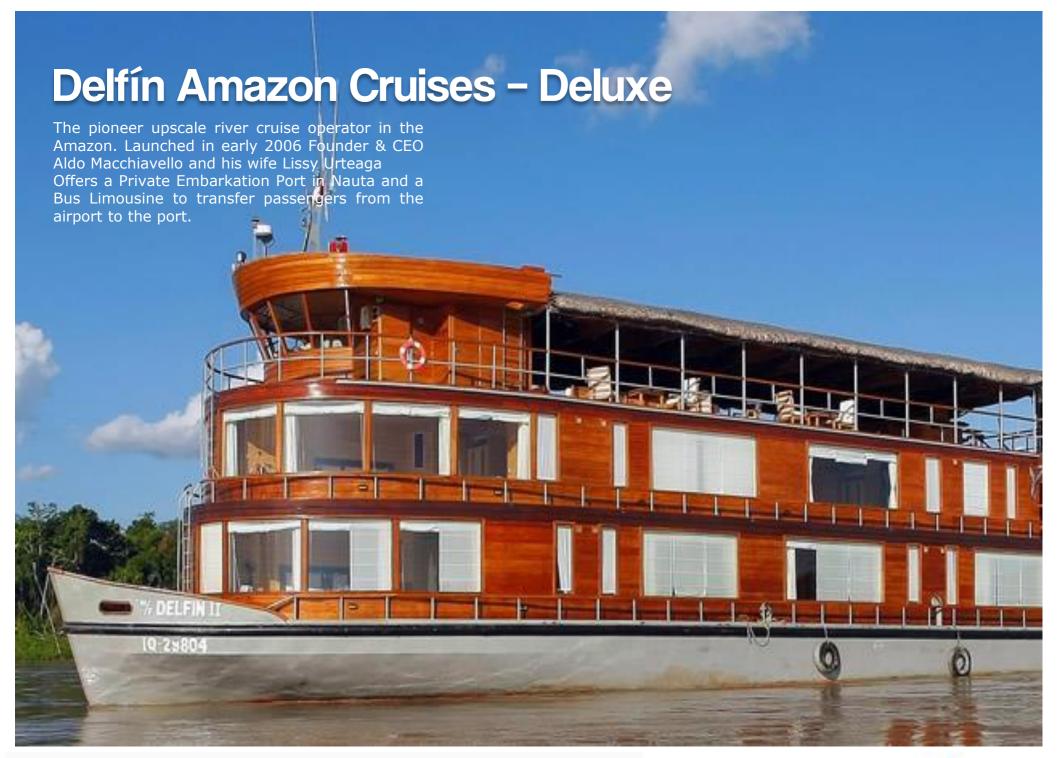

# M/V Delfin II - Specifications

**Built in:** 2009

Type of vessel: River vessel

**Vessel's Registry:** Perú

Water:

Port of embarkation: Nauta City

120 feet (40mt) Lenath: 30 feet (9.30mt) Beam: 7'3" (2.25mt) **Draft:** Capacity: 28 passengers