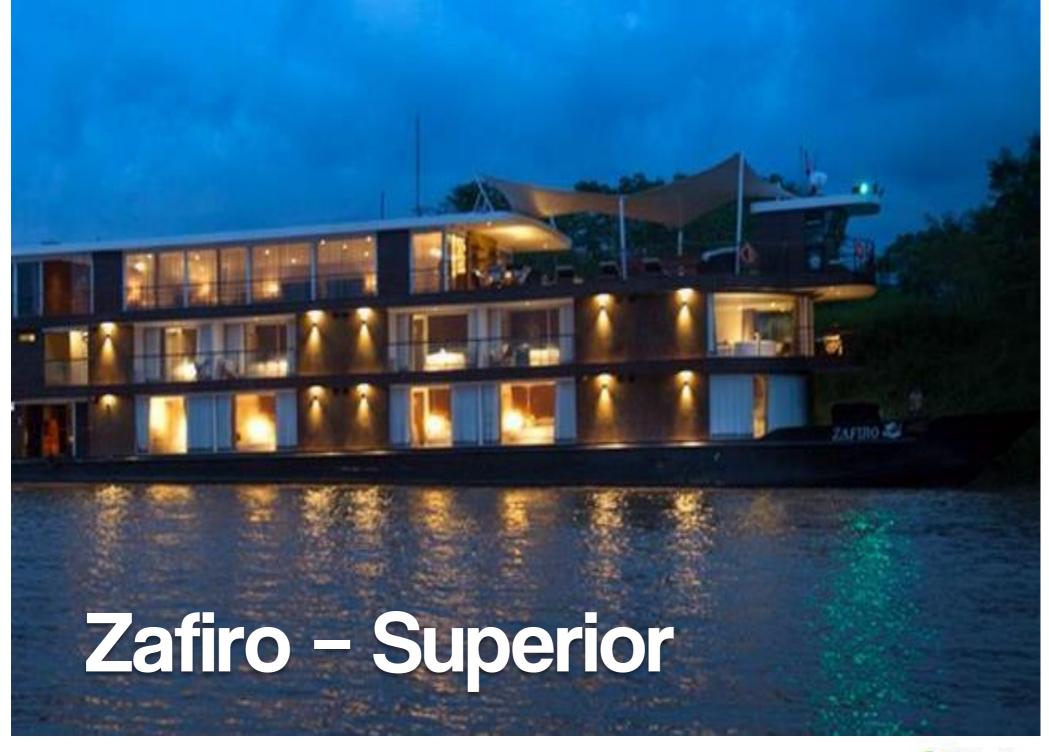

# Zafiro - Specifications

**Year of Manufacture:** 2015

**Calling Port:** Iquitos - Peru

**Length**: 50 m **Beam**: 09.50 m

**Draft:** 01.1 m / 3,61 ft.

Gross Tons: 620

**Speed**: 11.8 knots

**Electrical Power:** 110 / 220 volts