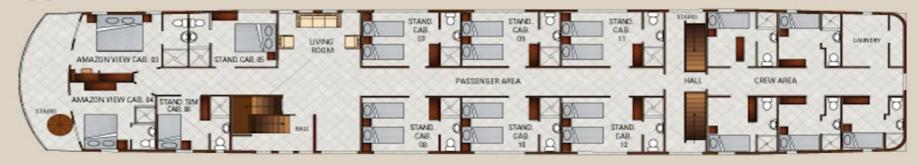

### M/V La Perla - Cruise Specifications

Year of Manufacture: Built in 2003 and fully refreshed in

2016

Calling Port: Nauta, Iquitos

 Length:
 42.00 m

 Beam:
 09.00 m

 Draft:
 01.70 m/5'

**Gross Tons:** 604.81