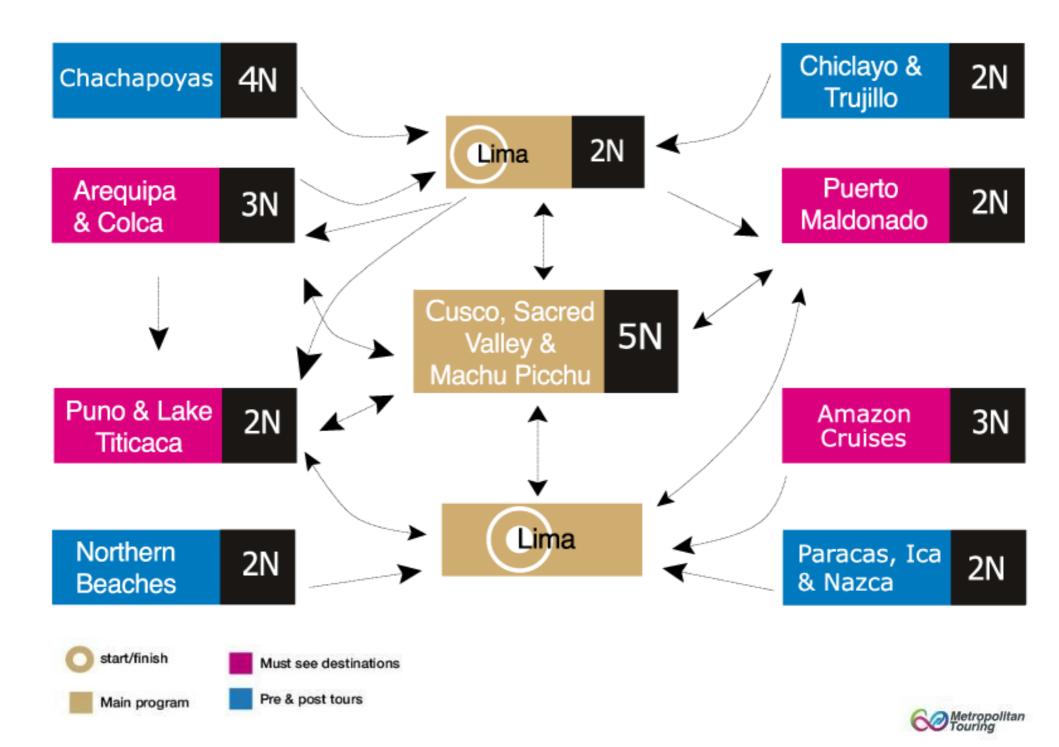

## 7 NIGHT SAMPLE PROGRAM LIMA, CUSCO & MACHU PICCHU

Day 01 . .... / Lima

(B/-/-)

- Transfer Lima Airport / Hotel (private English speaking transferman)
- Overnight in Lima

Day 02 - Lima

(B/-/-)

- AM: Colonial & Modern Lima City Tour plus Larco Museum (private English speaking guide)
- PM: At leisure
- Overnight in Lima

Day 03 - Lima / Cusco / Sacred Valley (B/L/-)

- Transfer Hotel / Lima Airport (private English speaking transferman)
- Transfer Cusco Airport / Sacred Valley including Pisac Market
   & Ollantaytambo Fortress (private English speaking guide)
- Lunch served in a local restaurant (Set menu)
- Overnight in Sacred Valley

Day 04 - Sacred Valley

(B/L/-)

- Full day Chinchero Village, Maras Saltpans & Moray Terraces (private English speaking guide)
- Overnight in S