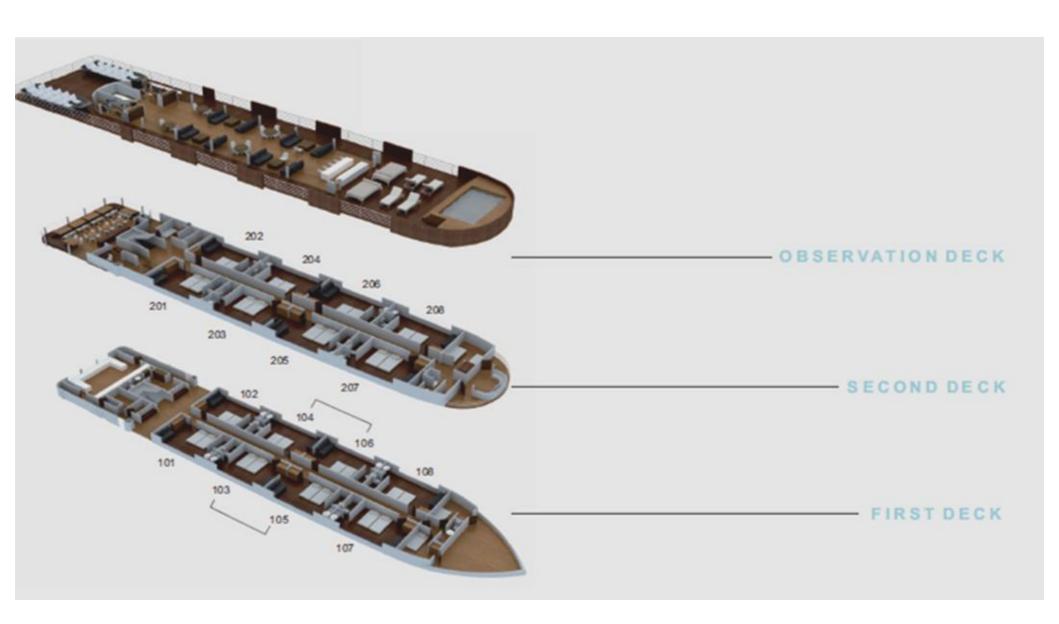

ross Tonnage: Cruising Speed: Electricity:

Engines: Generators:

Water:

**Safety:**battery pack, signals, each

Launch Boats:

Crew:

2010

River Expedition Vessel

147 feet / 45 m 29.5 feet / 9 m 5 feet / 1.5 m 500 tons 12 knots 220 volts

2 new Cummins 400 HP Marine Engines

2 x 135 KVA Cummins

(encapsulated for noise reduction) 9000-liter water treatment plant

Radio communication with separate satellite phone, life jackets, flares and fire extinguishers and smoke detectors in cabin, automatic defibrillator on board. Four auxiliary aluminum launch boats equipped with four-stroke low emission engines; constant radio communication with the main vessel. Each boat has a capacity of 8 passengers.

24, including a cruise director, paramedic and 4 English-speaking naturalist guides.

















60 Metropolitan Touring









### 7 Night Friday-Friday 3 Night Friday-Monday

| Month    | Fri-Mon/Fri | Departure      | Month  | Fri-Mon/Fri | Departure      | Month     | Fri-Mon/Fri | Departure      |
|----------|-------------|----------------|--------|-------------|----------------|-----------|-------------|----------------|
| January  | 6           | FIT/Naturalist | May    | 5           | FIT/Naturalist | September | 1           | FIT/Naturalist |
|          | 13          | FIT/Naturalist |        | 12          | FIT/Naturalist |           | 8           | FIT/Naturalist |
|          | 20          | FIT/Naturalist |        | 19          | FIT/Naturalist |           | 15          | FIT/Naturalist |
|          | 27          | FIT/Naturalist |        | 26          | Mainte