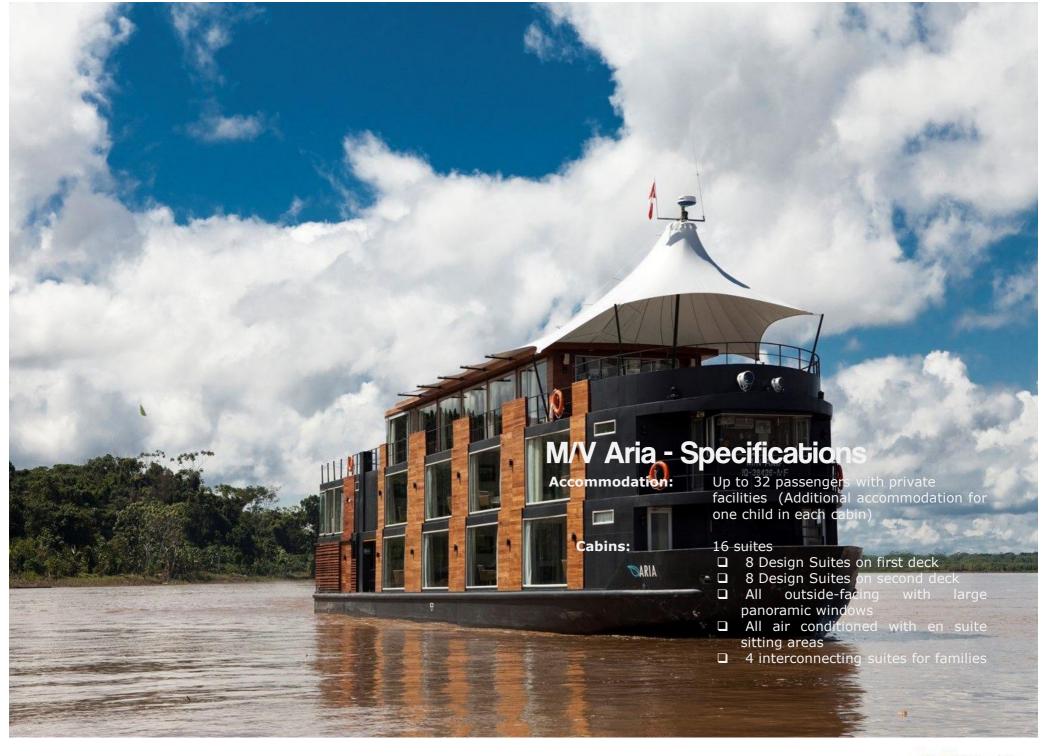

## M/V Aria - Specifications

**Built:** 

Vessel's Registry: Peru

**Type of Vessel:** 

Length: Beam: Draft:

Gross Tonnage: Cruising Speed: Electricity:

Engines: Generators:

Water:

**Safety:**battery pack, signals, each

Launch Boats:

Crew:

2010

River Expedition Vessel

147 feet / 45 m 29.5 feet / 9 m 5 feet / 1.5 m 500 tons 12 knots 220 volts

2 new Cummins 400 HP Marine Engines

2 x 135 KVA Cummins

(encapsulated for noise reduction) 9000-liter water treatment plant

Radio communication with separate satellite phone, life jackets, flares and fire extinguishers and smoke detectors in cabin, automatic defibrillator on board. Four auxiliary aluminum launch boats equipped with four-stroke low emission engines; constant radio communication with the main vessel. Each boat has a capacity of 8 passengers.

24, including a cruise director, paramedic and 4 English-speaking naturalist guides.

60 Metropolitan Touring