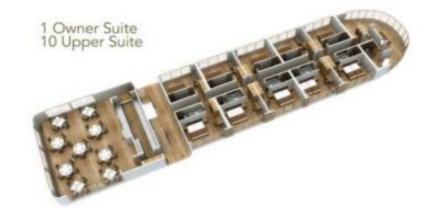

Top Observation Deck

Upper Deck

Main Deck

Owner's Suite

Owner's Suite

Owner's Suite

60 Metropolitan Touring

60 Metropolitan Touring

**Upper Suite** 

60 Metropolitan Touring

|                  | DELFIN I                                                 | DELFIN II                                                                                             | DELFIN III                                                                                                 |
|------------------|----------------------------------------------------------|-------------------------------------------------------------------------------------------------------|------------------------------------------------------------------------------------------------------------|
| Bar Inclusions   | Wine 24/7 House Licor Pisco National Brand Beer          | Wine at lunch & Dinner  House Licor  Pisco  National Brand Beer                                       | Wine at Dinner Pisco (Pisco Sour only) National Brand Beer                                                 |
| Staff            | 2:1                                                      | 1:1                                                                                                   | 1:1                                                                                                        |
| Infrastructure   | Plunge Pool in<br>Deluxe Suites                          | Massage room<br>Gym                                                                                   | Pool<br>Gym<br>Spa                                                                                         |
| Suite Inclusions | All Suites  - Minibar Included  - Binoculars  - Yoga mat | Master Suites  - Minibar (Master Suite) - Binoculars - Yoga mat - 30 min spa included - 10 pc laundry | Owner Suites and Corner Suites - Minibar - Binoculars * - Yoga mat * - 30 min spa included - 10 pc laundry |
| Excursions       | - Kayak ( 1 per cabin)<br>- 2 Paddles Boards             | - 6 Kayaks<br>- 2 Paddles Boards                                                                      | - 10 Kayaks *<br>- 4-6 Paddles Boards *                                                                    |