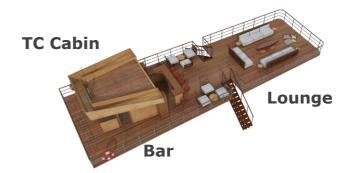

### **TOP OBSERVATION DECK**

**UPPER DECK** 

**MAIN DECK** 

M/V Delfin I – Master Suite

M/V Delfin I – Master Suite

60 Metropolitan

M/V Delfin I – Master Suite

60 Metropolitan Touring