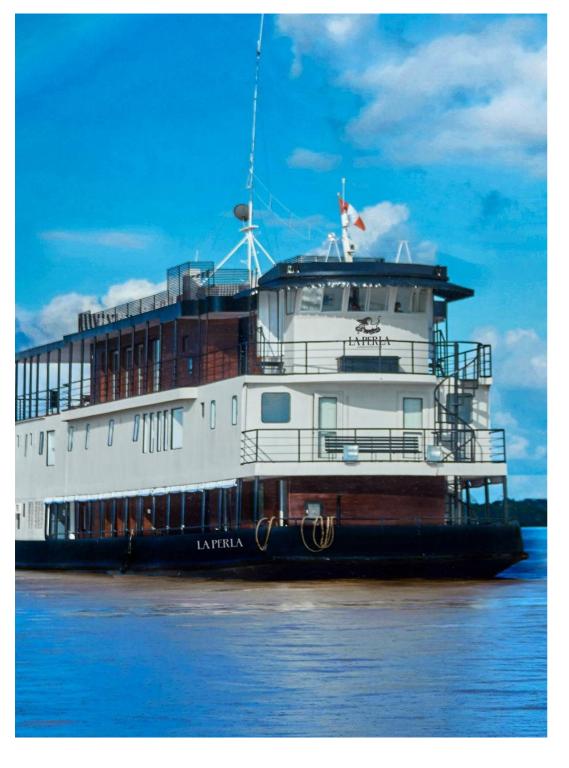

### M/V La Perla - Cruise Specifications

Year of Manufacture: Built in 2003 and fully refreshed in

2016

Calling Port: Nauta, Iquitos

 Length:
 42.00 m

 Beam:
 09.00 m

 Draft:
 01.70 m/5'

**Gross Tons:** 604.81

**Speed**: 08 knots

**Electrical Power:** 110 / 220 volts.

**Main Engines:** 1 caterpillar marine engine of

322 HP

**Generators:** 1 x 85 KW Perkins, 1 x 60 KW

Perkins and 1 x 30 KW Perkins.

- Water Treatment System: Water Treatment Plant of 6000 liters.
- Safety: Radio communication system with separate battery, satellite phone, life jackets, flare signals, fire extinguishers and smoke detectors in each cabin, onboard defibrillator.
- Boats: Two auxiliary aluminum boats equipped with four-stroke low emission engines, constant radio communication with the ship. Two boats with capacity of 20passengers each.
- **Crew**: 15, including Cruise Director and 2 naturalist bilingual guides (English spanish).