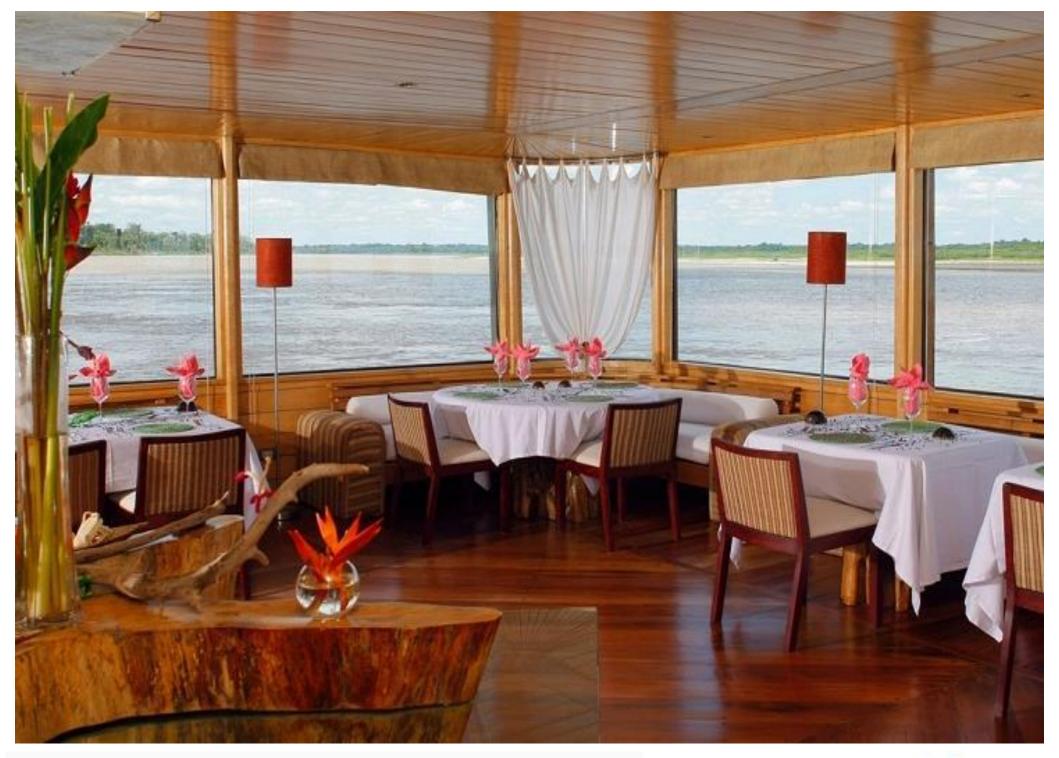

#### Delfin I

- 2 Master Suites
- 2 Deluxe Master Suites (with plunge pool)
- Dining area, lounge & bar
- 12 Crew members for 8 passengers

### Delfin II:

- 10 Suites
- 4 Master Suites
- Dining area, lounge, bar, Lecture room, Excercise room & Massage room
- 18 Crew members for 28 passengers