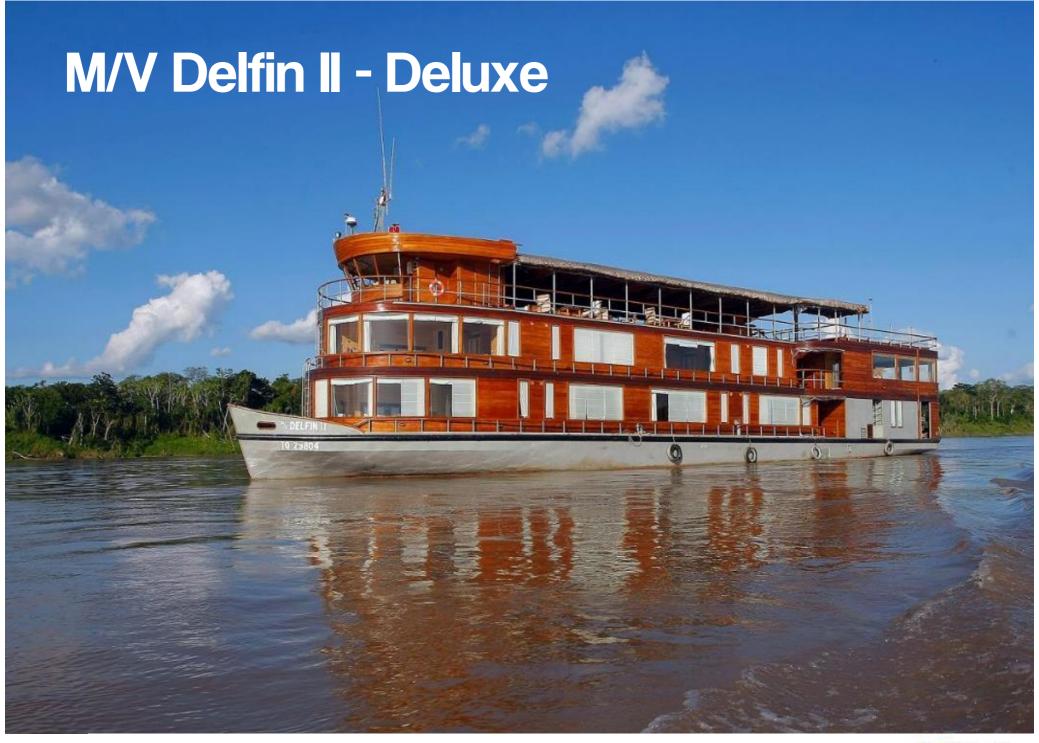

# M/V Delfin II - Specifications

**Built in:** 2009

Type of vessel: River vessel

**Vessel's Registry:** Perú

Water:

Port of embarkation: Nauta City

120 feet (40mt) Lenath: 30 feet (9.30mt) Beam: 7'3" (2.25mt) **Draft:** Capacity: 28 passengers

**Cruise ship cabins:** 4 Master Suites (230 Sq. Ft. =  $22 \text{ m}^2$ ), 10

Suites (210 Sq. Ft. =  $20 \text{ m}^2$ ) and 2 Tour

Conductor cabins.

2 Caterpillar 55 (encapsulated for noise Generator:

reduction)

**Engine:** Caterpillar 350 HP turbo boosted **Cruising Speed:** 

Average 8 to 10 knots.

Water treatment plant with 7.0 cubic meter

capacity

VHF, UHF and satellite phone onboard **Radio Communications:** 

Launch boats: 3 aluminum 12 passenger boats equipped with

> four-stroke low emission engines; radio communication with main vessel, life jackets

and flares.

26, including a cruise director, paramedic and Crew:

English-speaking guides.