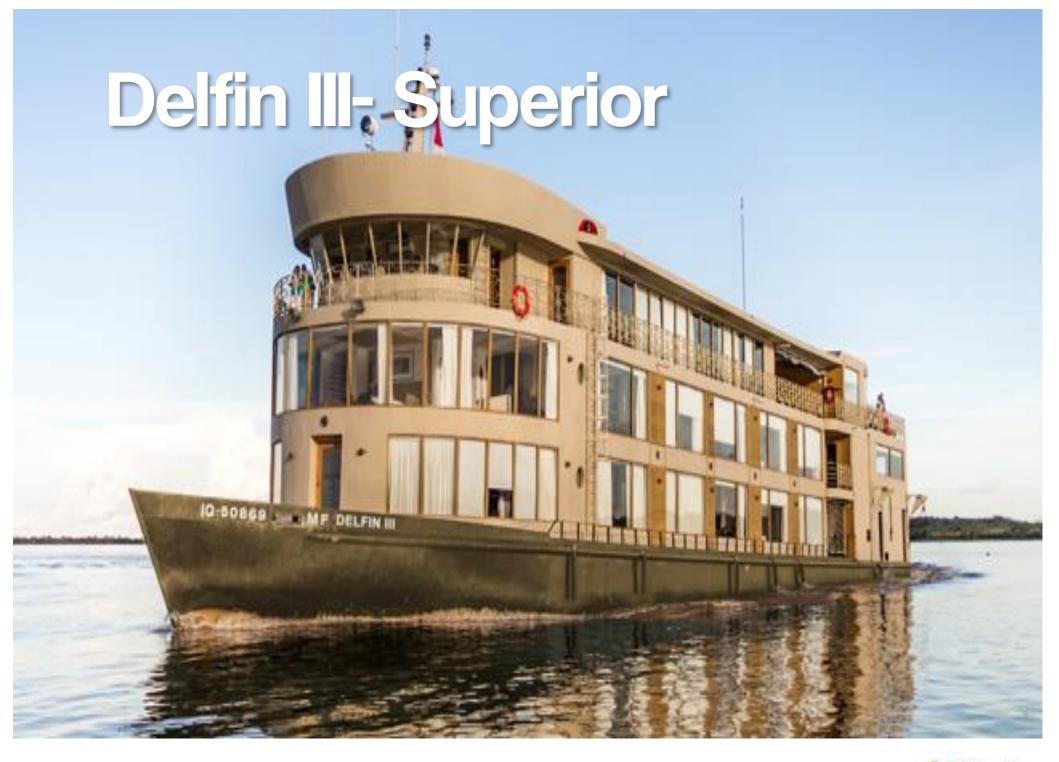

# Delfin III - Specifications

**Date launched:** October 2015

**Calling Port:** City of Nauta Vessels

**LOA:** 168,96 feet | 51.50 meters **Beam:** 39.37 feet | 12 meters

**Draft:** 4.92 feet | 1.50 meters **Capacity:** 29 suites / 42 passengers