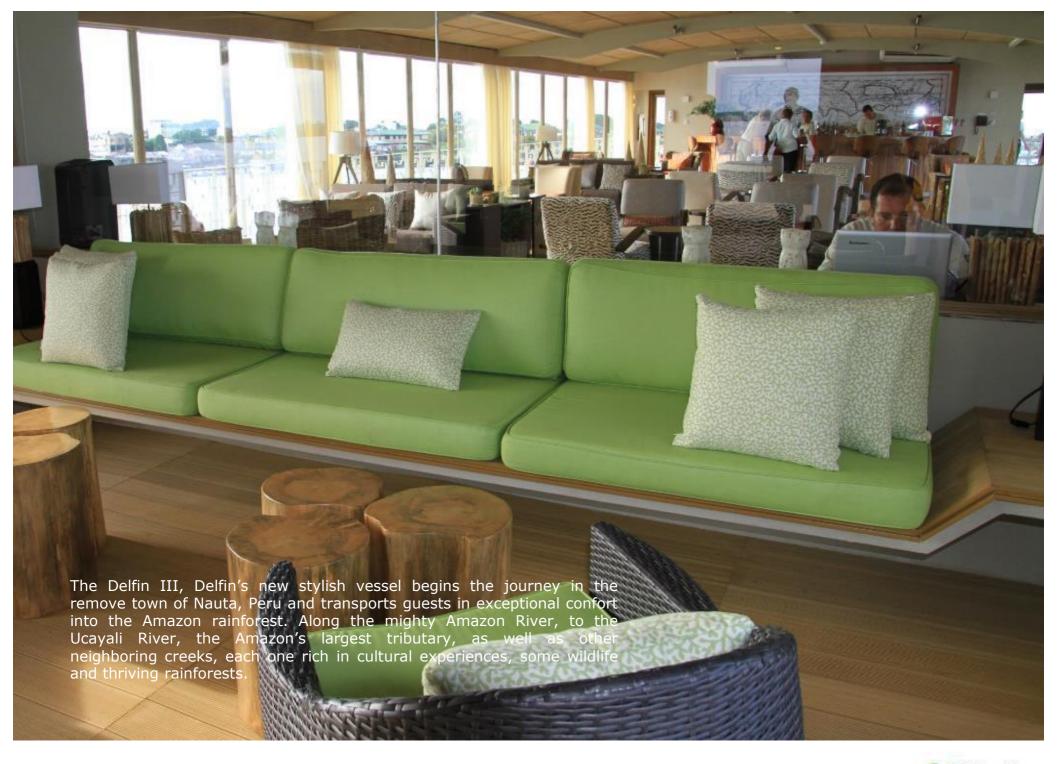

# Delfin III - Specifications

**Date launched:** October 2015

**Calling Port:** City of Nauta Vessels

**LOA:** 168,96 feet | 51.50 meters **Beam:** 39.37 feet | 12 meters

**Draft:** 4.92 feet | 1.50 meters **Capacity:** 29 suites / 42 passengers

#### **Includes:**

- All suite accommodations
- □ A/C on every suite
- ☐ Floor to ceiling windows in every suite
- Spa services with signature treatments
- □ All meals included
- Complimentary coffee, tea, water, soft drinks, local beer and pisco-based cocktails
- Free flow house wine at dinner
- □ Daily enrichment & nightly entertainment
- ☐ Farewell dinner at Frio y Fuego, the floating restaurant in Iquitos
- □ Daily excursions led by expert English speaking local guides
- ☐ Deluxe, 15 person skiff excursions boats