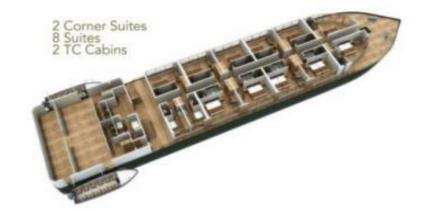

# Delfin III - Specifications

**Date launched:** October 2015

**Calling Port:** City of Nauta Vessels

**LOA:** 168,96 feet | 51.50 meters **Beam:** 39.37 feet | 12 meters

**Draft:** 4.92 feet | 1.50 meters **Capacity:** 29 suites / 42 passengers

**Upper Suite** 

60 Metropolitan Touring

|                  | DELFIN I                                                 | DELFIN II                                                                                             | DELFIN III                                                                                                 |
|------------------|----------------------------------------------------------|-------------------------------------------------------------------------------------------------------|------------------------------------------------------------------------------------------------------------|
| Bar Inclusions   | Wine 24/7 House Licor Pisco National Brand Beer          | Wine at lunch & Dinner  House Licor  Pisco  National Brand Beer                                       | Wine at Dinner Pisco (Pisco Sour only) National Brand Beer                                                 |
| Staff            | 2:1                                                      | 1:1                                                                                                   | 1:1                                                                                                        |
| Infrastructure   | Plunge Pool in<br>Deluxe Suites                          | Massage room<br>Gym                                                                                   | Pool<br>Gym<br>Spa                                                                                         |
| Suite Inclusions | All Suites  - Minibar Included  - Binoculars  - Yoga mat | Master Suites  - Minibar (Master Suite) - Binoculars - Yoga mat - 30 min spa included - 10 pc laundry | Owner Suites and Corner Suites - Minibar - Binoculars * - Yoga mat * - 30 min spa included - 10 pc laundry |
| Excursions       | - Kayak ( 1 per cabin)<br>- 2 Paddles Boards             | - 6 Kayaks<br>- 2 Paddles Boards                                                                      | - 10 Kayaks *<br>- 4-6 Paddles Boards *                                                                    |