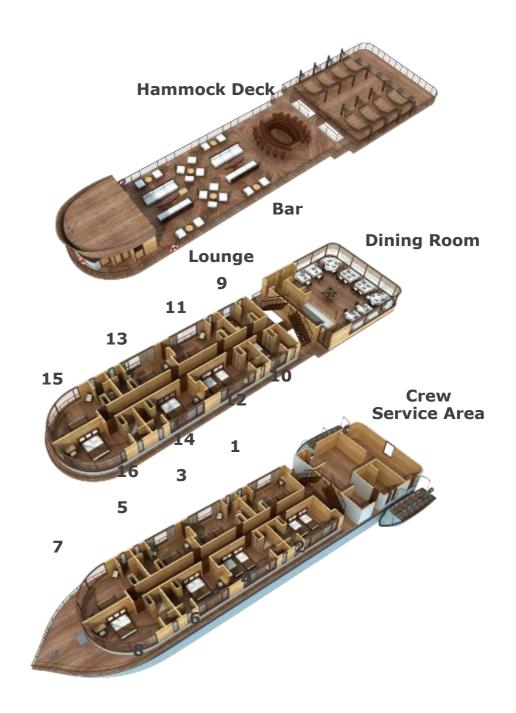

### **TOP OBSERVATION DECK**

**UPPER DECK** 

**MAIN DECK** 

M/V Delfin I – Master Suite

M/V Delfin I – Master Suite

60 Metropolitan

M/V Delfin I – Master Suite

60 Metropolitan Touring

### **UPPER DECK**

Master Suites (15, 16)

Suites (11, 12, 13, 14)

**Tour Conductor Cabin (9, 10)** 

### **MAIN DECK**

Master Suites (7, 8)

Suites (1, 2, 3, 4, 5, 6)

60 Metropolitan Touring

60 Metropolitan Touring

60 Metropolitan Touring