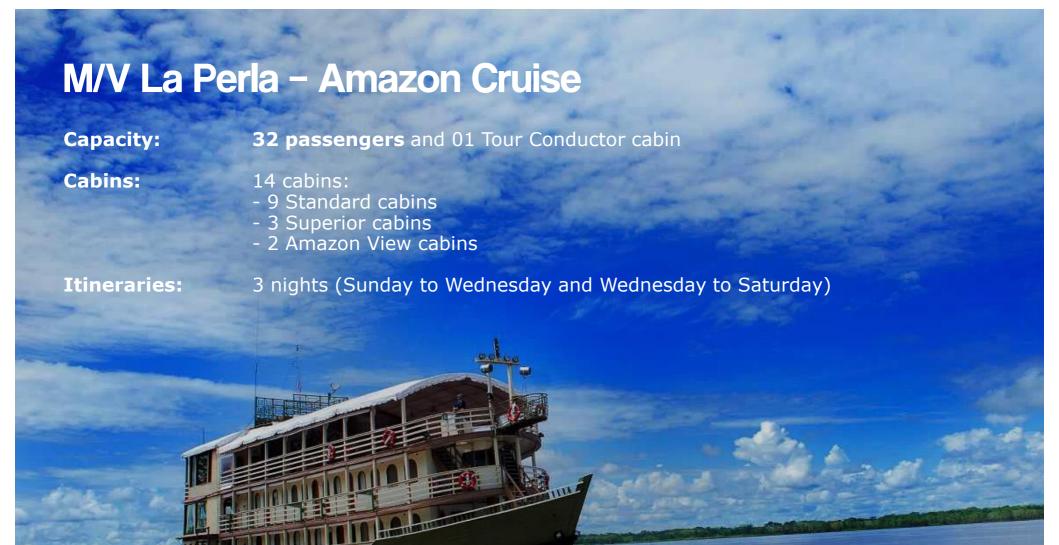

### M/V La Perla - Cruise Specifications

Year of Manufacture: Built in 2003 and fully refreshed in

2016

Calling Port: Nauta, Iquitos

 Length:
 42.00 m

 Beam:
 09.00 m

 Draft:
 01.70 m/5'

**Gross Tons:** 604.81