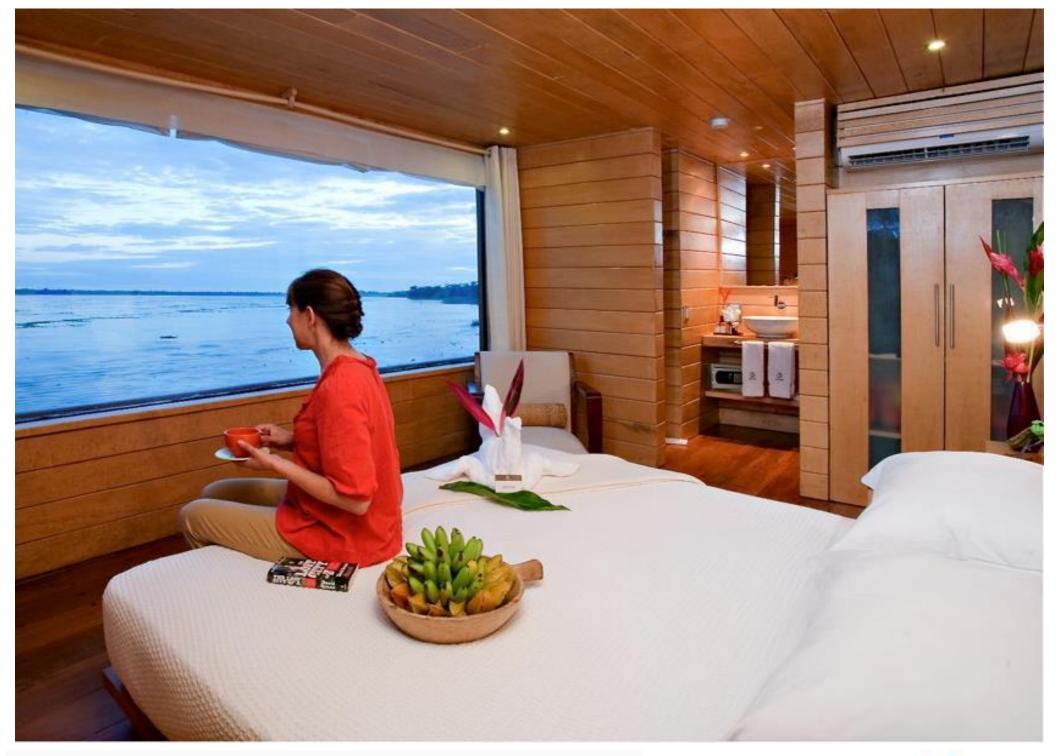

# Zafiro - Accommodation Cabins

**Suites (16):** 21 m2 / 226.04 ft2. Panoramic view floor to ceiling windows with separate balcony overlooking the Amazon River. 4 interconnected suites ideally for families. 1 suite has disabled facilities.

**Master suites (4):** 23 m2 / 247.57 ft2 with 90-degree front-facing windows. All are air conditioned with in-suite bathroom and living room.

#### **Cabin Features:**

- Air Conditioning
- ☐ Twin beds convertible to a California King-size bed
- ☐ Suites' sitting Area
- □ Private bathroom with Spanish shower
- Private bathroom with 360 degrees shower (Only in Master Suites)
- ☐ Hot running water 24/7 and a basket of toiletries
- ☐ Hair dryer
- ☐ Safe Box
- Mini fridge
- Binoculars