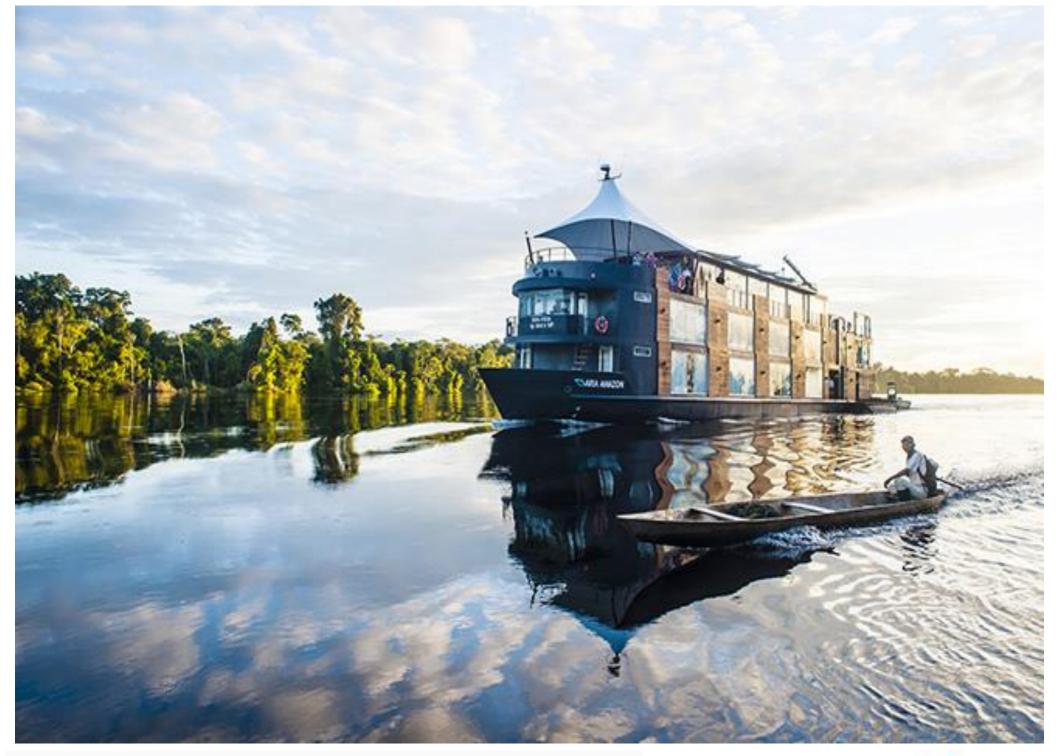

## M/V Aria - Specifications

**Built:** 

Vessel's Registry: Peru

**Type of Vessel:** 

Length: Beam: Draft:

Gross Tonnage: Cruising Speed: Electricity:

Engines: Generators:

Water:

**Safety:**battery pack, signals, each

Launch Boats:

Crew:

2010

River Expedition Vessel

147 feet / 45 m 29.5 feet / 9 m 5 feet / 1.5 m 500 tons 12 knots 220 volts

2 new Cummins 400 HP Marine Engines

2 x 135 KVA Cummins