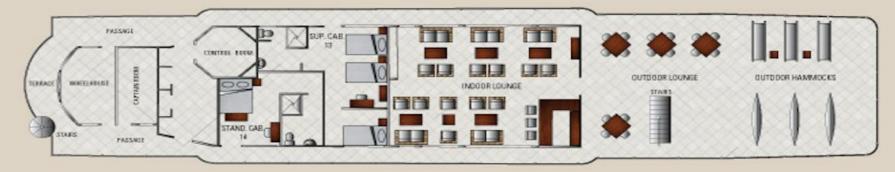

### M/V La Perla - Cruise Specifications

Year of Manufacture: Built in 2003 and fully refreshed in

2016

Calling Port: Nauta, Iquitos

 Length:
 42.00 m

 Beam:
 09.00 m

 Draft:
 01.70 m/5'

**Gross Tons:** 604.81