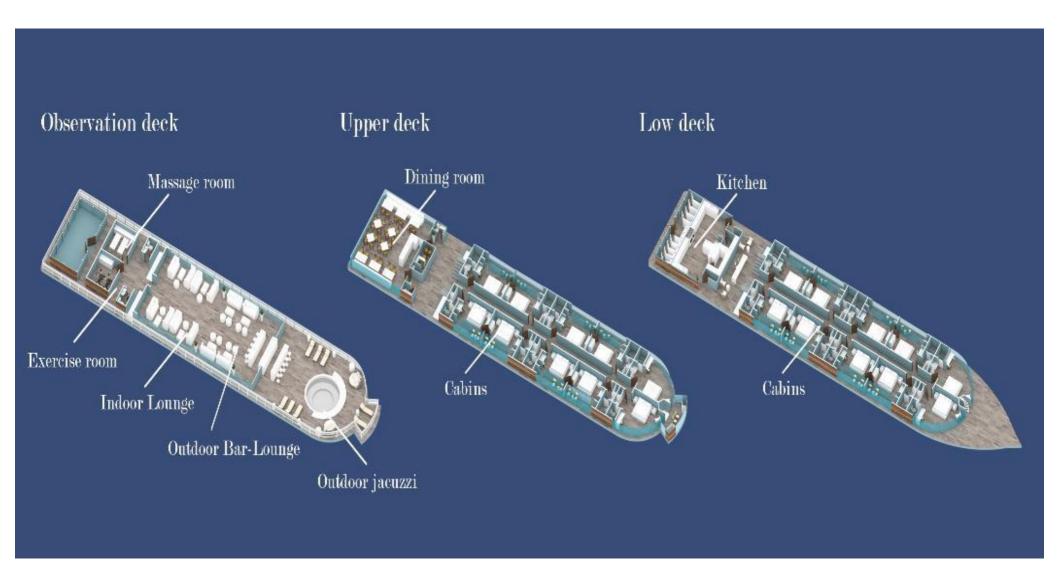

Director and 2 naturalist bilingual guides (English/Spanish).





# Zafiro - Accommodation Cabins

**Suites (16):** 21 m2 / 226.04 ft2. Panoramic view floor to ceiling windows with separate balcony overlooking the Amazon River. 4 interconnected suites ideally for families. 1 suite has disabled facilities.

**Master suites (4):** 23 m2 / 247.57 ft2 with 90-degree front-facing windows. All are air conditioned with in-suite bathroom and living room.

#### **Cabin Features:**

- Air Conditioning
- ☐ Twin beds convertible to a California King-size bed
- ☐ Suites' sitting Area
- □ Private bathroom with Spanish shower
- Private bathroom with 360 degrees shower (Only in Master Suites)
- ☐ Hot running water 24/7 and a basket of toiletries
- ☐ Hair dryer
- ☐ Safe Box
- Mini fridge
- Binoculars













**Zafiro – Facilities** 



**Zafiro – Facilities** 







**Zafiro – Facilities** 



Zafiro - Facilities







# M/V Delfin I - Specifications

**Built In:** 

Cruises (2010)

Type of vessel:

Vessel's Registry:

Length: Beam:

Draft:

Capacity: Generator:

Engine:

boosted

**Cruising Speed:** 

Water:

cubic meter capacity

**Sewage Waters:** 

**Radio Communication:** 

**Launch Boats:** 

radio with main vessel, flares

Crew:

Refurbished by Delfin Amazon

River vessel

Peru

67 feet

33 feet

5'8"

8 passengers Caterpillar 45KW

Cummins 189HP diesel turbo

Average 8 knots

Water treatment plant with 5.0

2.5 cubic meter septic tank
VHF, UHF and satellite phone on board

2 aluminum 8 passenger skiff equipped with four stroke low emission engines + communications life jack