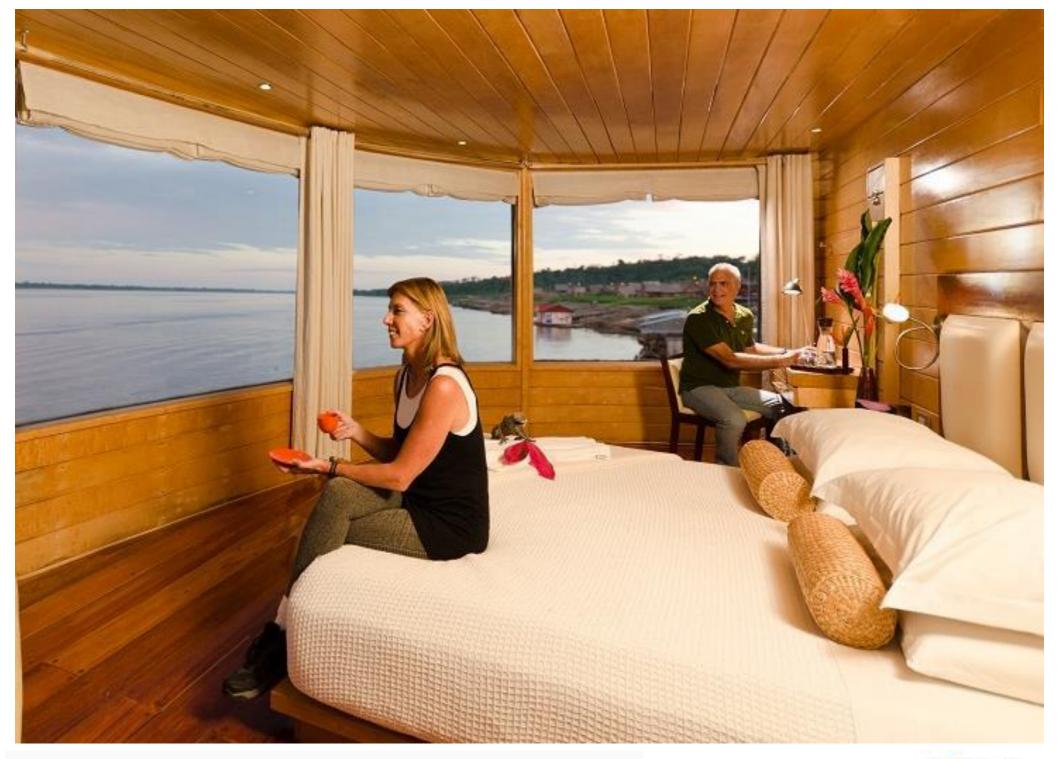

# Zafiro - Accommodation Cabins

**Suites (16):** 21 m2 / 226.04 ft2. Panoramic view floor to ceiling windows with separate balcony overlooking the Amazon River. 4 interconnected suites ideally for families. 1 suite has disabled facilities.

**Master suites (4):** 23 m2 / 247.57 ft2 with 90-degree front-facing windows. All are air conditioned with in-suite bathroom and living room.

#### **Cabin Features:**

- Air Conditioning
- ☐ Twin beds convertible to a California King-size bed
- ☐ Suites' sitting Area
- □ Private bathroom with Spanish shower
- Private bathroom with 360 degrees shower (Only in Master Suites)
- ☐ Hot running water 24/7 and a basket of toiletries
- ☐ Hair dryer
- ☐ Safe Box
- Mini fridge
- Binoculars