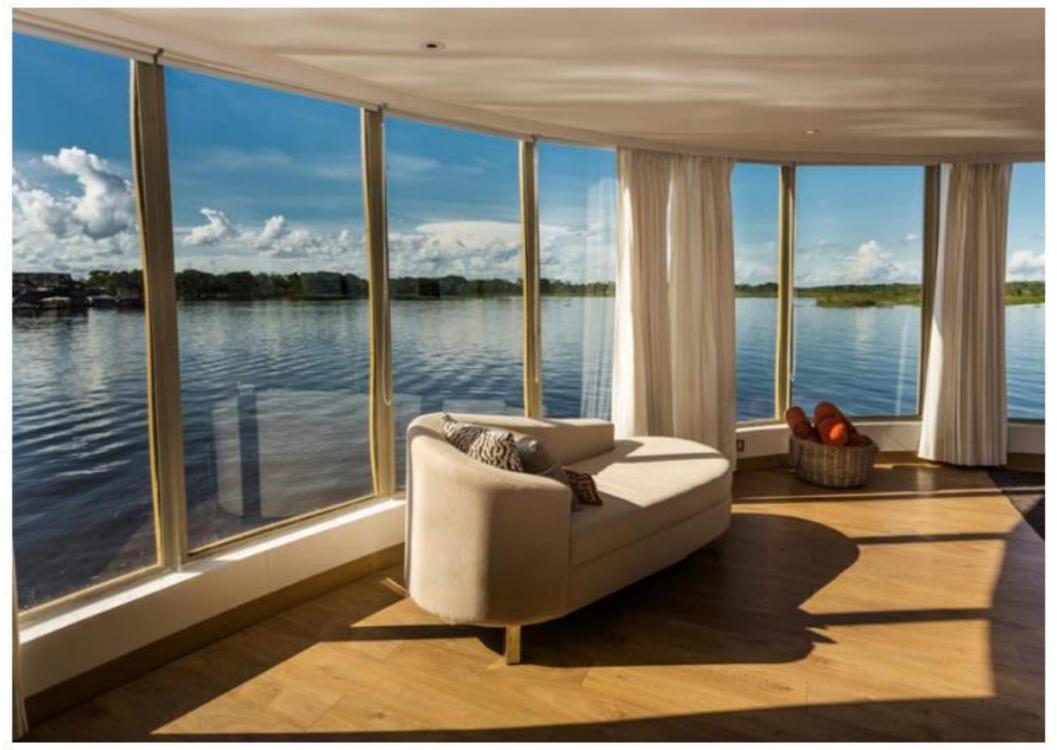

**Calling Port:** City of Nauta Vessels

**LOA:** 168,96 feet | 51.50 meters **Beam:** 39.37 feet | 12 meters

**Draft:** 4.92 feet | 1.50 meters **Capacity:** 29 suites / 42 passengers

#### **Includes:**

- All suite accommodations
- □ A/C on every suite
- ☐ Floor to ceiling windows in every suite
- Spa services with signature treatments
- □ All meals included
- Complimentary coffee, tea, water, soft drinks, local beer and pisco-based cocktails
- Free flow house wine at dinner
- □ Daily enrichment & nightly entertainment
- ☐ Farewell dinner at Frio y Fuego, the floating restaurant in Iquitos
- □ Daily excursions led by expert English speaking local guides
- ☐ Deluxe, 15 person skiff excursions boats



Top Observation Deck



Upper Deck

Main Deck







Owner's Suite



Owner's Suite



Owner's Suite



60 Metropolitan Touring



60 Metropolitan Touring



**Upper Suite** 



60 Metropolitan Touring



















|                  | DELFIN I                                                 | DELFIN II                                                                                             | DELFIN III                                                                                                 |
|------------------|----------------------------------------------------------|-------------------------------------------------------------------------------------------------------|------------------------------------------------------------------------------------------------------------|
| Bar Inclusions   | Wine 24/7 House Licor Pisco National Brand Beer