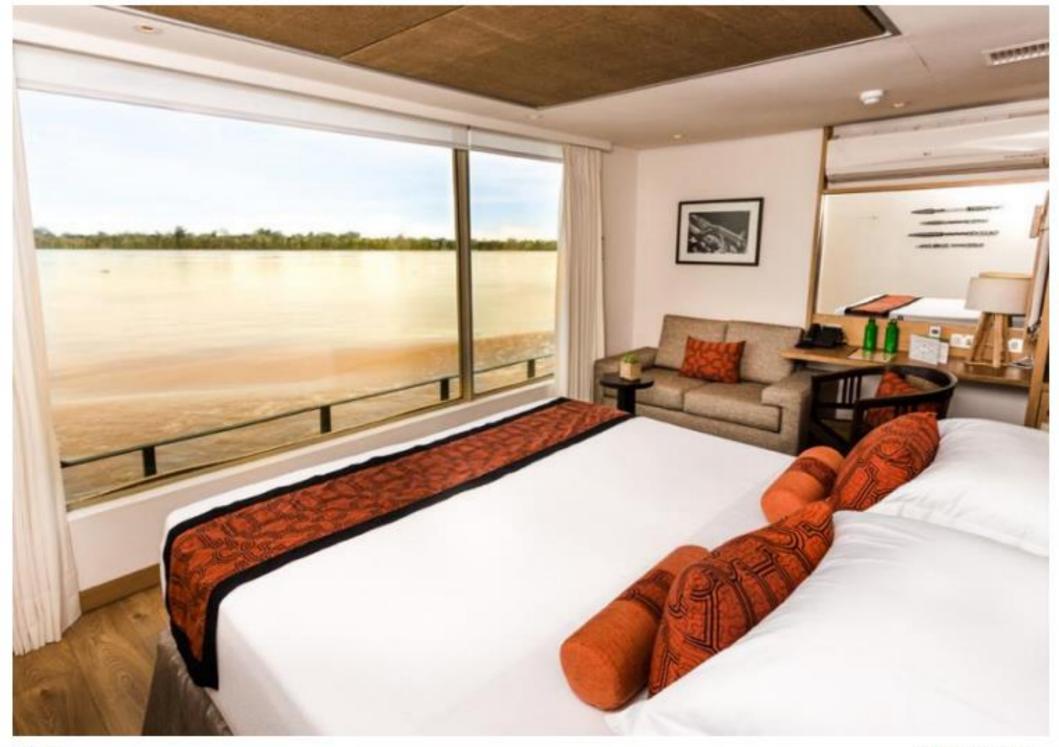

# Zafiro - Accommodation Cabins

**Suites (16):** 21 m2 / 226.04 ft2. Panoramic view floor to ceiling windows with separate balcony overlooking the Amazon River. 4 interconnected suites ideally for families. 1 suite has disabled facilities.

**Master suites (4):** 23 m2 / 247.57 ft2 with 90-degree front-facing windows. All are air conditioned with in-suite bathroom and living room.