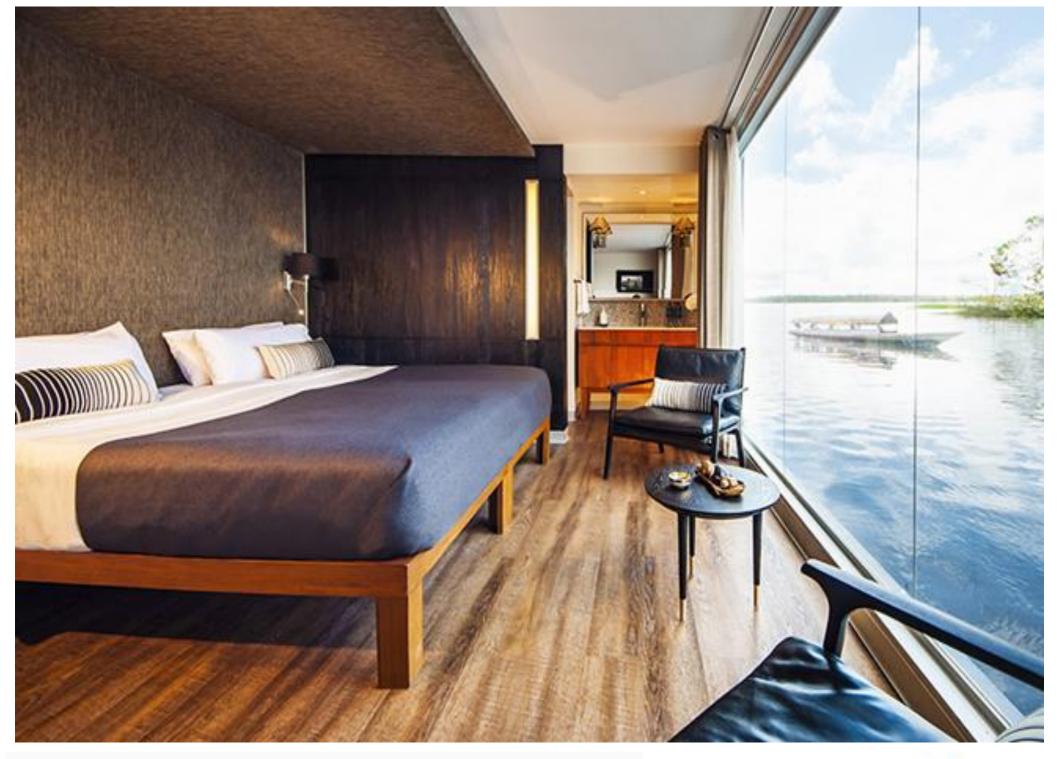

# Zafiro - Accommodation Cabins

**Suites (16):** 21 m2 / 226.04 ft2. Panoramic view floor to ceiling windows with separate balcony overlooking the Amazon River. 4 interconnected suites ideally for families. 1 suite has disabled facilities.

**Master suites (4):** 23 m2 / 247.57 ft2 with 90-degree front-facing windows. All are air conditioned with in-suite bathroom and living room.

#### **Cabin Features:**

- Air Conditioning
- ☐ Twin beds convertible to a California King-size bed
- ☐ Suites' sitting Area
- □ Private bathroom with Spanish shower
- Private bathroom with 360 degrees shower (Only in Master Suites)
- ☐ Hot running water 24/7 and a basket of toiletries
- ☐ Hair dryer
- ☐ Safe Box
- Mini fridge
- Binoculars