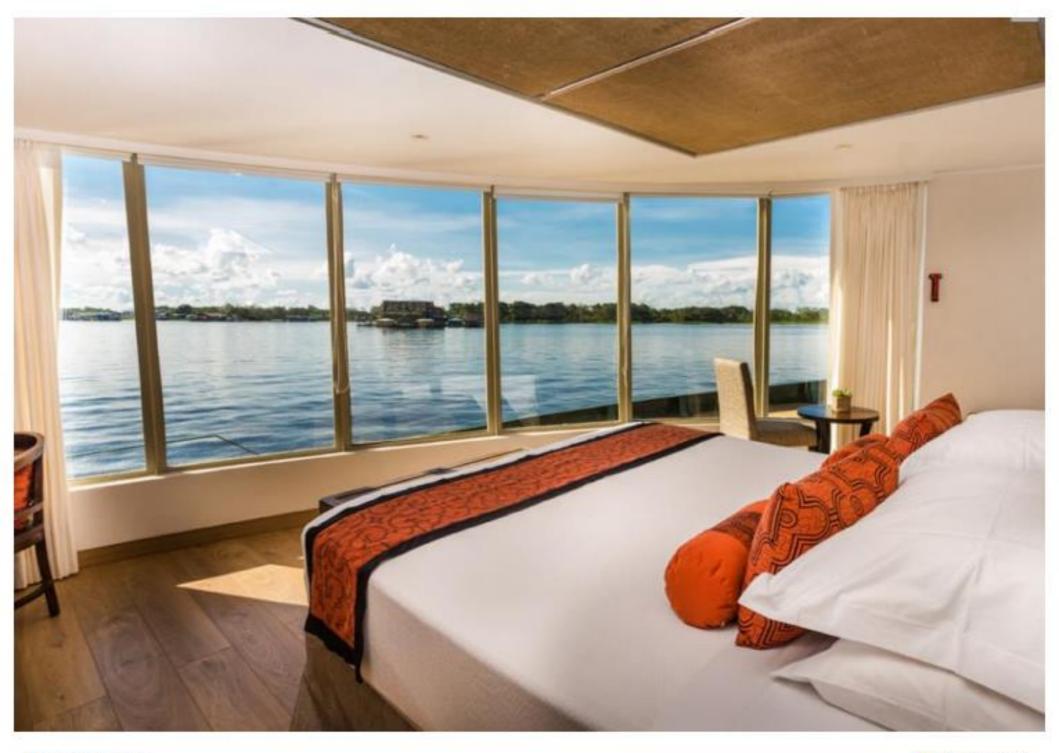

# Zafiro - Accommodation Cabins

**Suites (16):** 21 m2 / 226.04 ft2. Panoramic view floor to ceiling windows with separate balcony overlooking the Amazon River. 4 interconnected suites ideally for families. 1 suite has disabled facilities.

**Master suites (4):** 23 m2 / 247.57 ft2 with 90-degree front-facing windows. All are air conditioned with in-suite bathroom and living room.