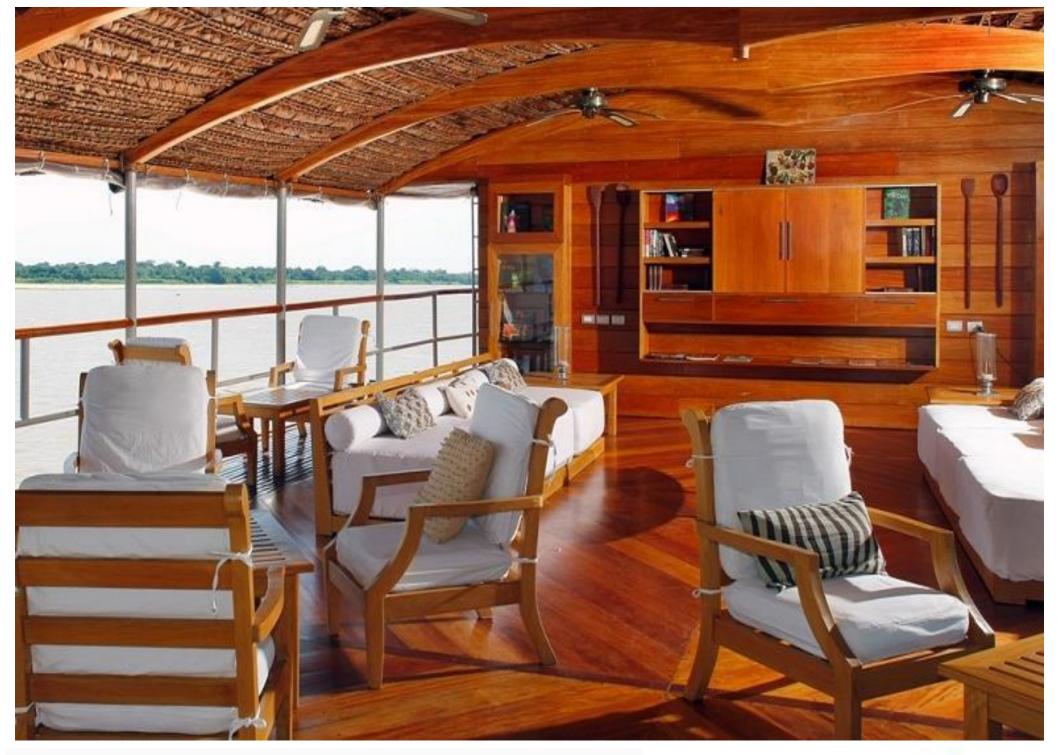

## M/V Aria - Specifications

**Built:** 

Vessel's Registry: Peru

**Type of Vessel:** 

Length: Beam: Draft:

Gross Tonnage: Cruising Speed: Electricity:

Engines: Generators:

Water:

**Safety:**battery pack, signals, each

Launch Boats:

Crew:

2010

River Expedition Vessel

147 feet / 45 m 29.5 feet / 9 m 5 feet / 1.5 m 500 tons 12 knots 220 volts

2 new Cummins 400 HP Marine Engines

2 x 135 KVA Cummins

(encapsulated for noise reduction) 9000-liter water treatment plant

Radio communication with separate satellite phone, life jackets, flares and fire extinguishers and smoke detectors in cabin, automatic defibrillator on board. Four auxiliary aluminum launch boats equipped with four-stroke low emission engines; constant radio communication with the main vessel. Each boat has a capacity of 8 passengers.

24, including a cruise director, paramedic and 4 English-speaking naturalist guides.

60 Metropolitan Touring