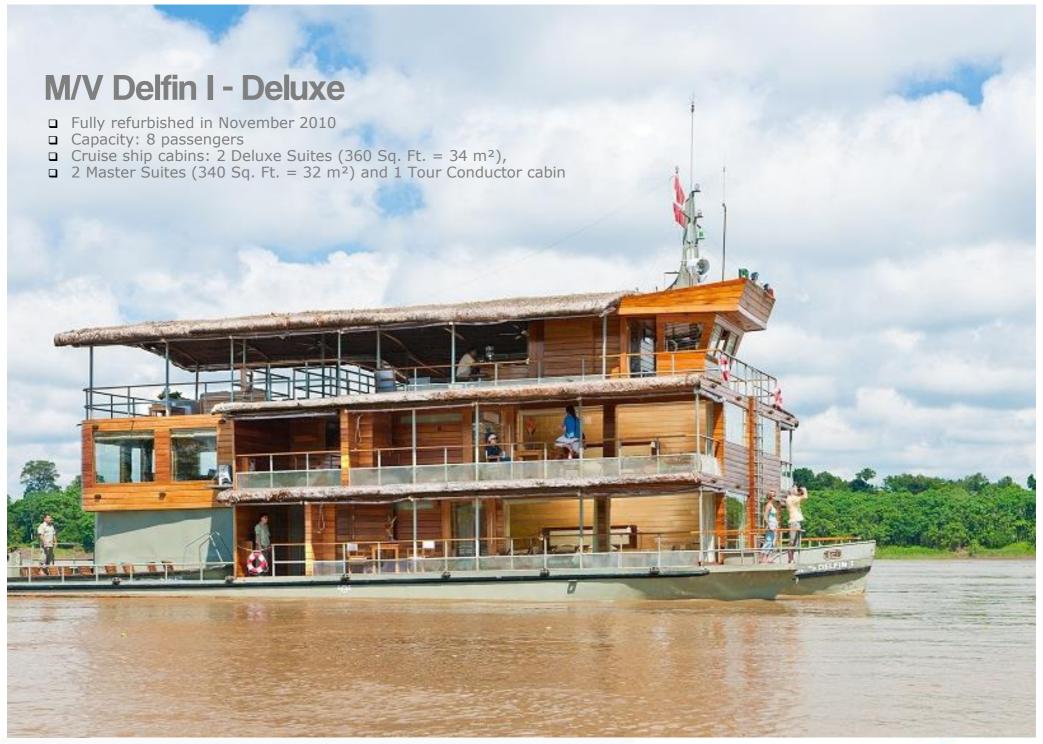

# M/V Delfin I - Specifications

**Built In:** 

Cruises (2010)

Type of vessel:

Vessel's Registry:

Length: Beam:

Draft:

Capacity: Generator:

Engine:

boosted

**Cruising Speed:** 

Water:

cubic meter capacity

**Sewage Waters:** 

**Radio Communication:** 

**Launch Boats:** 

radio with main vessel, flares

Crew:

Refurbished by Delfin Amazon

River vessel

Peru

67 feet

33 feet

5'8"

8 passengers Caterpillar 45KW

Cummins 189HP diesel turbo

Average 8 knots

Water treatment plant with 5.0

2.5 cubic meter septic tank
VHF, UHF and satellite phone on board

2 aluminum 8 passenger skiff equipped with four stroke low emission engines + communications life jackets and

13, including a cruise director, paramedic and English-speaking quides.