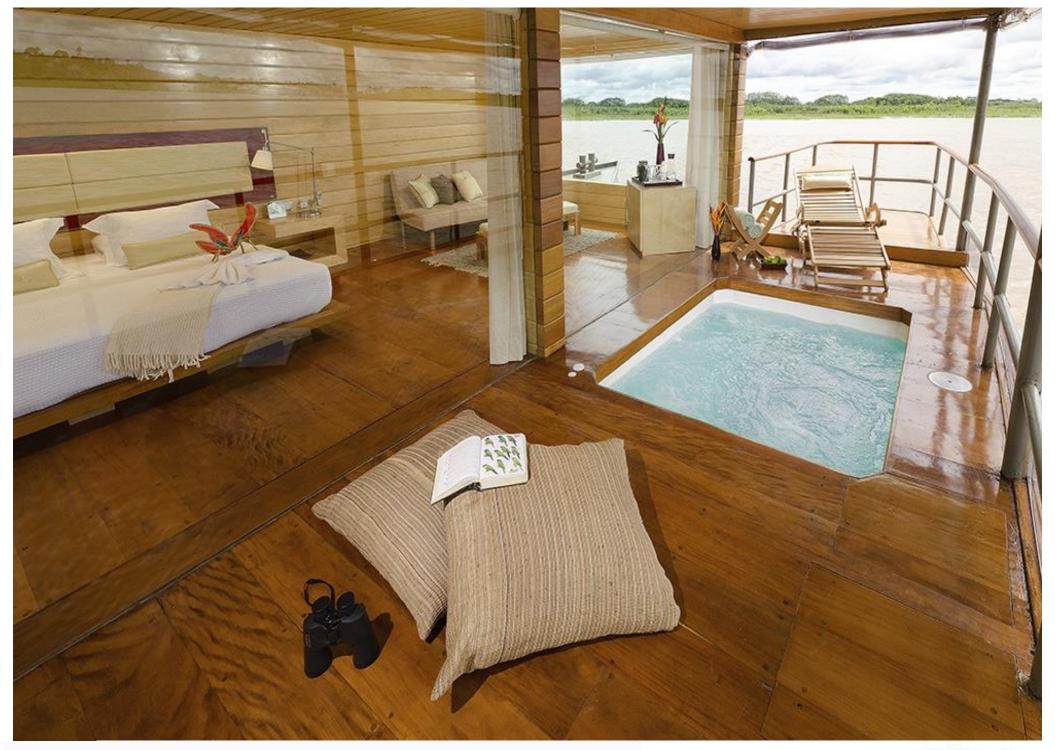

#### Delfin I

- 2 Master Suites
- 2 Deluxe Master Suites (with plunge pool)
- Dining area, lounge & bar
- 12 Crew members for 8 passengers