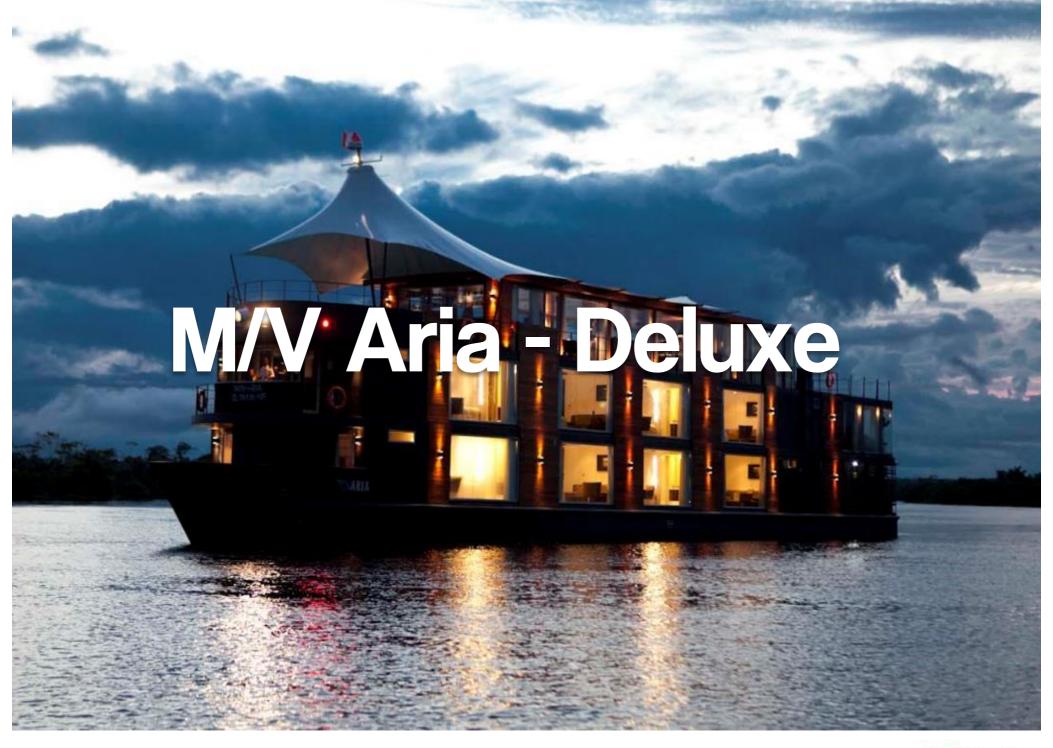

## M/V Aria - Specifications

**Built:** 

Vessel's Registry: Peru

**Type of Vessel:** 

Length: Beam: Draft:

Gross Tonnage: Cruising Speed: Electricity:

Engines: Generators:

Water:

**Safety:**battery pack, signals, each

Launch Boats:

Crew:

2010

River Expedition Vessel

147 feet / 45 m 29.5 feet / 9 m 5 feet / 1.5 m 500 tons 12 knots 220 volts

2 new Cummins 400 HP Marine Engines

2 x 135 KVA Cummins