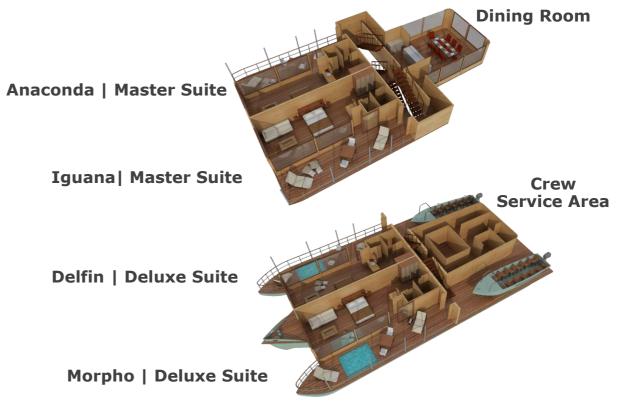

#### Delfin I

- 2 Master Suites
- 2 Deluxe Master Suites (with plunge pool)
- Dining area, lounge & bar
- 12 Crew members for 8 passengers