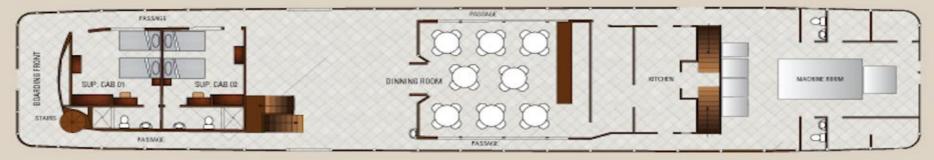

### M/V La Perla - Cruise Specifications

Year of Manufacture: Built in 2003 and fully refreshed in

2016

Calling Port: Nauta, Iquitos

 Length:
 42.00 m

 Beam:
 09.00 m

 Draft:
 01.70 m/5'

**Gross Tons:** 604.81

**Speed**: 08 knots

**Electrical Power:** 110 / 220 volts.

**Main Engines:** 1 caterpillar marine engine of

322 HP

**Generators:** 1 x 85 KW Perkins, 1 x 60 KW

Perkins and 1 x 30 KW Perkins.

- Water Treatment System: Water Treatment Plant of 6000 liters.
- Safety: Radio communication system with separate battery, satellite phone, life jackets, flare signals, fire extinguishers and smoke detectors in each cabin, onboard defibrillator.
- Boats: Two auxiliary aluminum boats equipped with four-stroke low emission engines, constant radio communication with the ship. Two boats with capacity of 20passengers each.
- **Crew**: 15, including Cruise Director and 2 naturalist bilingual guides (English spanish).